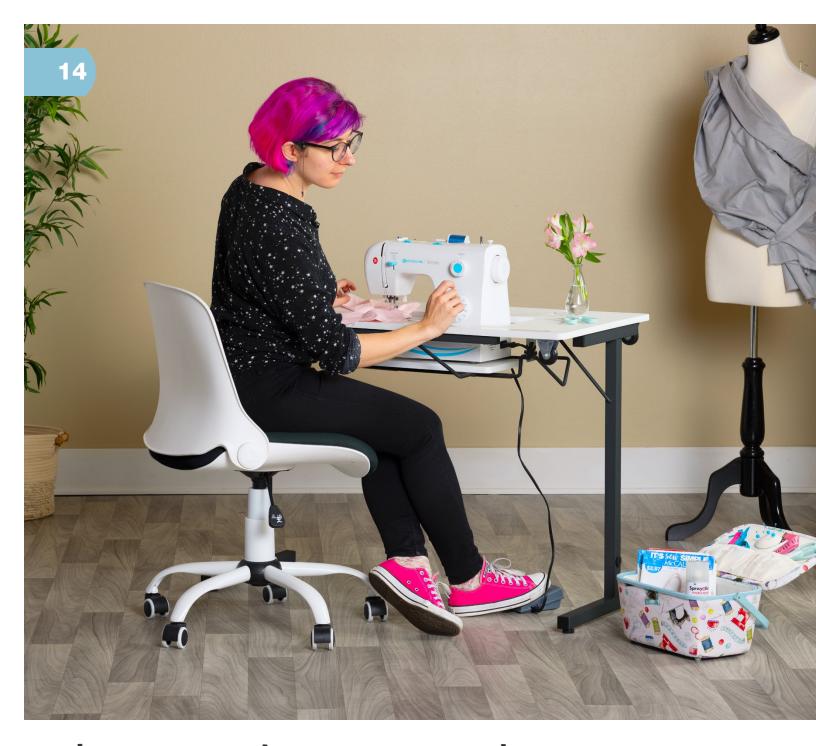

The Comet Plus Sewing Table and Comet Plus Sewing Center ▲ are an affordable and stylish upgrade for your sewing projects. The drop-down platform allows you to align your sewing machine base height to the tabletop height, allowing fabric to glide smoothly across the top. The Comet Plus Sewing Center features a wider top, right side storage shelves, and a handy cloth drawer. Also available with a grid top (#13336).