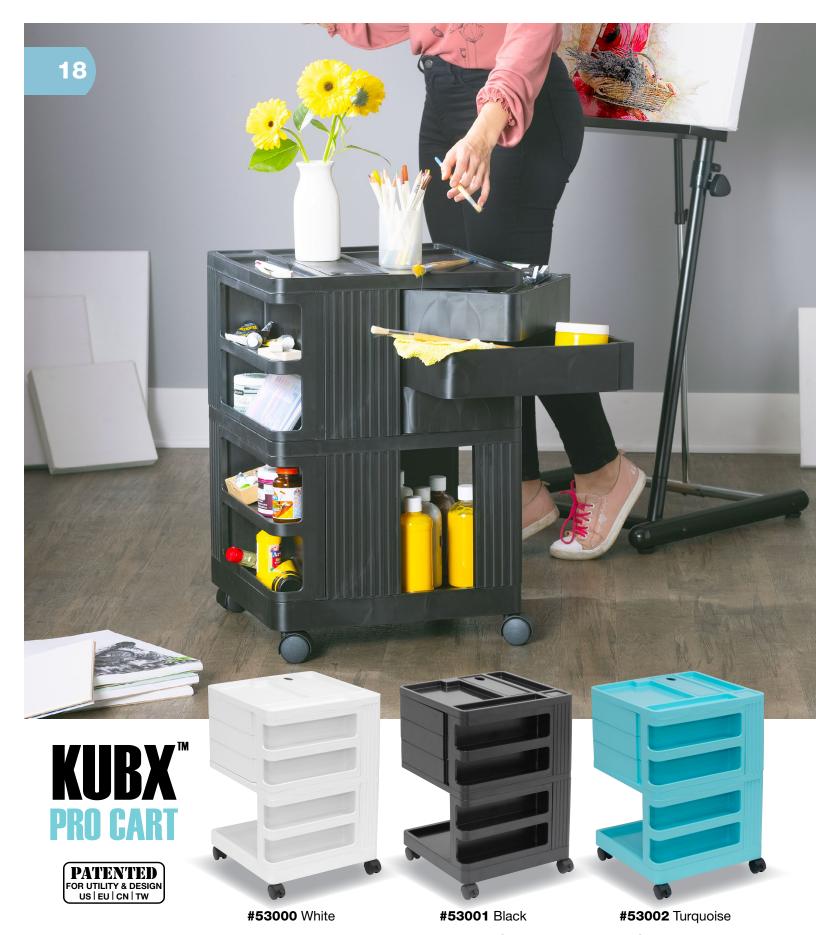

The latest entry into our storage line is the **Kubx<sup>™</sup> Pro Cart** and **Kubx<sup>™</sup> Cart**. Their multiple compartments keep all of your accessories handy and feature swing-out drawers and storage nooks. We've designed them with heavy duty plastic frames to ensure years of use. Organize all your art, craft, sewing, and even your office supplies in one convenient mobile cart. The Kubx<sup>™</sup> Cart features a tempered Glass Top for safety, and a powder coated steel frame for durability.