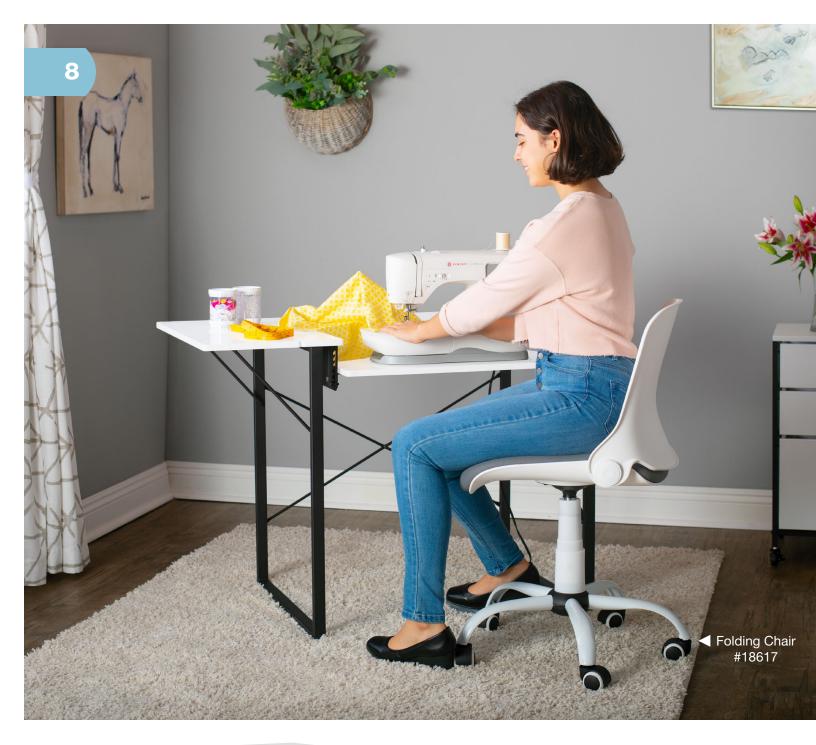

The Folding Multipurpose Sewing Table ▲ features a large 47.5" wide work surface with a drop down platform that adjusts to 6 height positions. Once the platform is lowered this table can accommodate a sewing machine or keyboard. This table adapts to work in almost every room in the house. Some of the possible uses include: a sewing table, computer table, craft table, general office machine table, extra work space or a folding party table for gatherings.