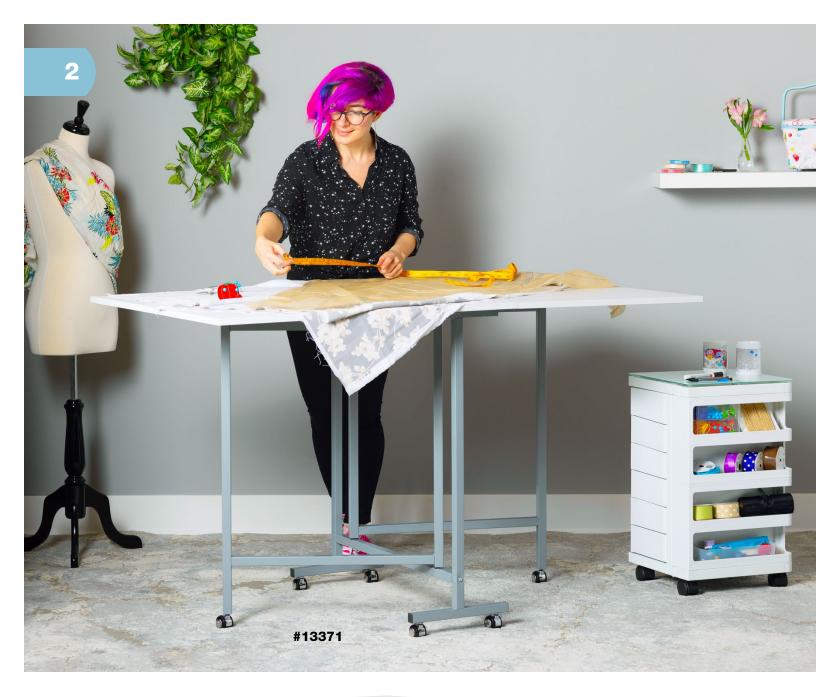

## 2024

FURNITURE SOLUTIONS FOR ALL YOUR SEWING PROJECTS

@studio\_designs\_inc @studiodesignsinc @StudioDesignslnc @StudioDesignsCA @studiodesignsca

The **Craft & Cutting Tables** are constructed with a durable powder-coated metal frame and thick MDF tops. The two large drop-leaf tops fold down to create extra space in your sewing or hobby room, when not in use. The six wheels allow you to move it to the perfect spot and four of them lock, to keep the table in place while in use. When the folding panels are up, the large table top can be used to spread out fabric and patterns or to work on large projects.

■ The Fabric Cutting Table folds easily and has casters for quick storage when not in use. When fully extended these tables offer a work surface that is nearly 60" wide and 36.5" deep making them ideal to spread-out, cut or adjust fabric and patterns. Wire mesh drawers and a bottom shelf offer storage for sewing or craft supplies. The table top height can be adjusted to provide back relief on long projects. The versatility of these tables make them perfect for cutting fabric, craft or hobby projects or as a general extra workspace.