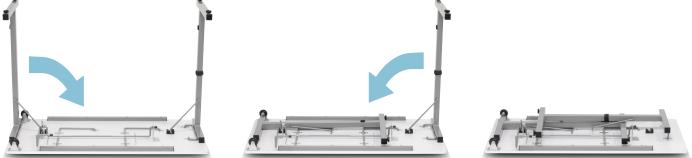

■ The Fabric Cutting Table folds easily and has casters for quick storage when not in use. When fully extended these tables offer a work surface that is nearly 60" wide and 36.5" deep making them ideal to spread-out, cut or adjust fabric and patterns. Wire mesh drawers and a bottom shelf offer storage for sewing or craft supplies. The table top height can be adjusted to provide back relief on long projects. The versatility of these tables make them perfect for cutting fabric, craft or hobby projects or as a general extra workspace.