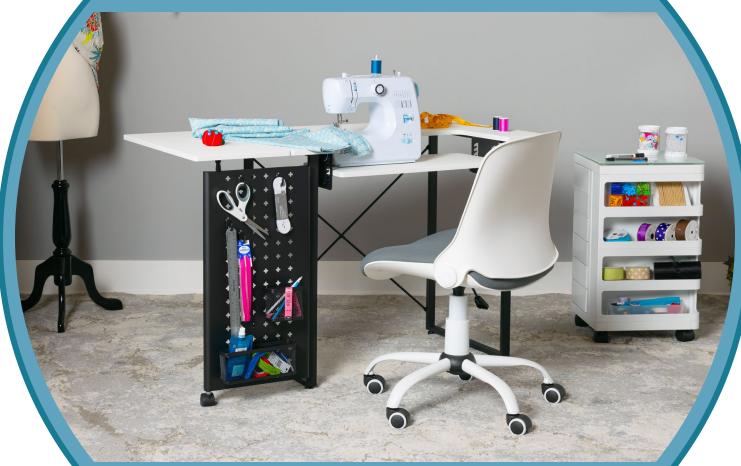

The **Pivot Panel Sewing Table** features a swing-out leg that props up a side panel for extra workspace. Hang your frequently used items on the metal panel using four plastic hooks, or the two wire mesh baskets. When your sewing projects are done, swing the leg back, drop the panel and use as a laptop or homework desk.