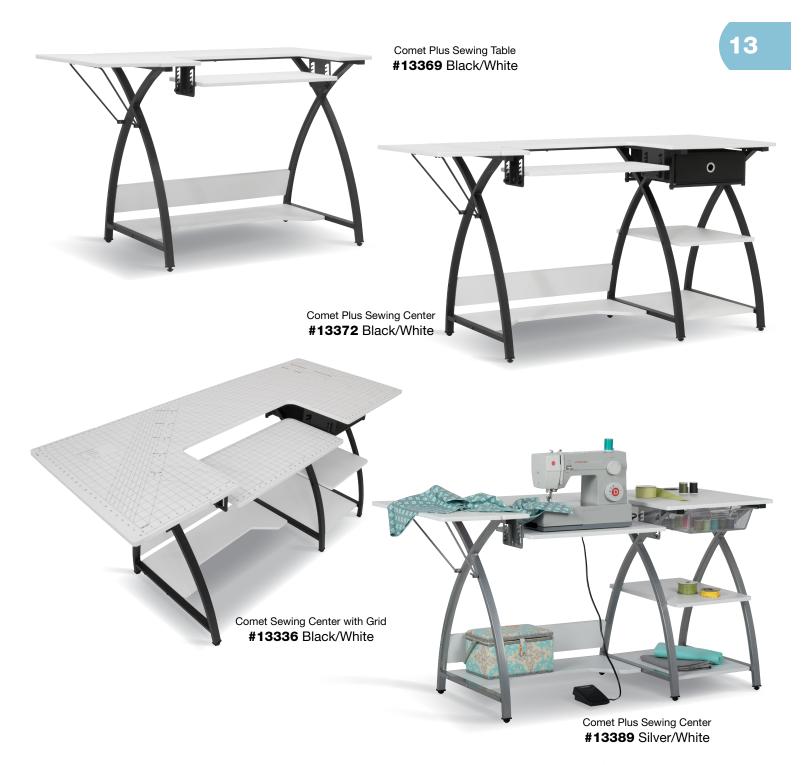

The Comet Plus Sewing Table and Comet Plus Sewing Center ▲ are an affordable and stylish upgrade for your sewing projects. The drop-down platform allows you to align your sewing machine base height to the tabletop height, allowing fabric to glide smoothly across the top. The Comet Plus Sewing Center features a wider top, right side storage shelves, and a handy cloth drawer. Also available with a grid top (#13336).