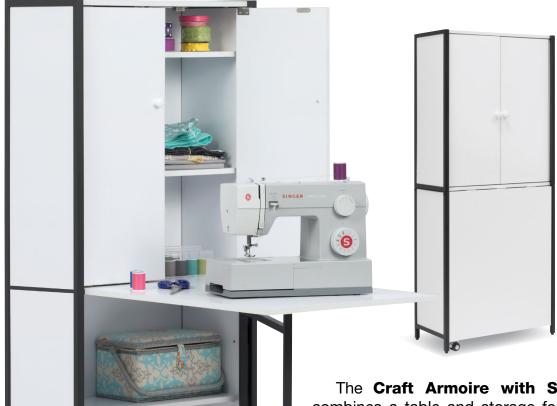

The **Craft Armoire with Swing-Out Leg** combines a table and storage for a small space in your kitchen, office, or craft room. The drop leaf top can accommodate a small sewing machine, a laptop, or can be used for craft projects. It can even serve as a fold away bistro table or bar with storage. Supplies can easily be hidden, so your work area stays tidy. This armoire's enclosed vertical storage provides both versatility and a space saving design for smaller rooms. The swing-out support leg has a caster for easy placement and secures itself under the tabletop for a steady surface.