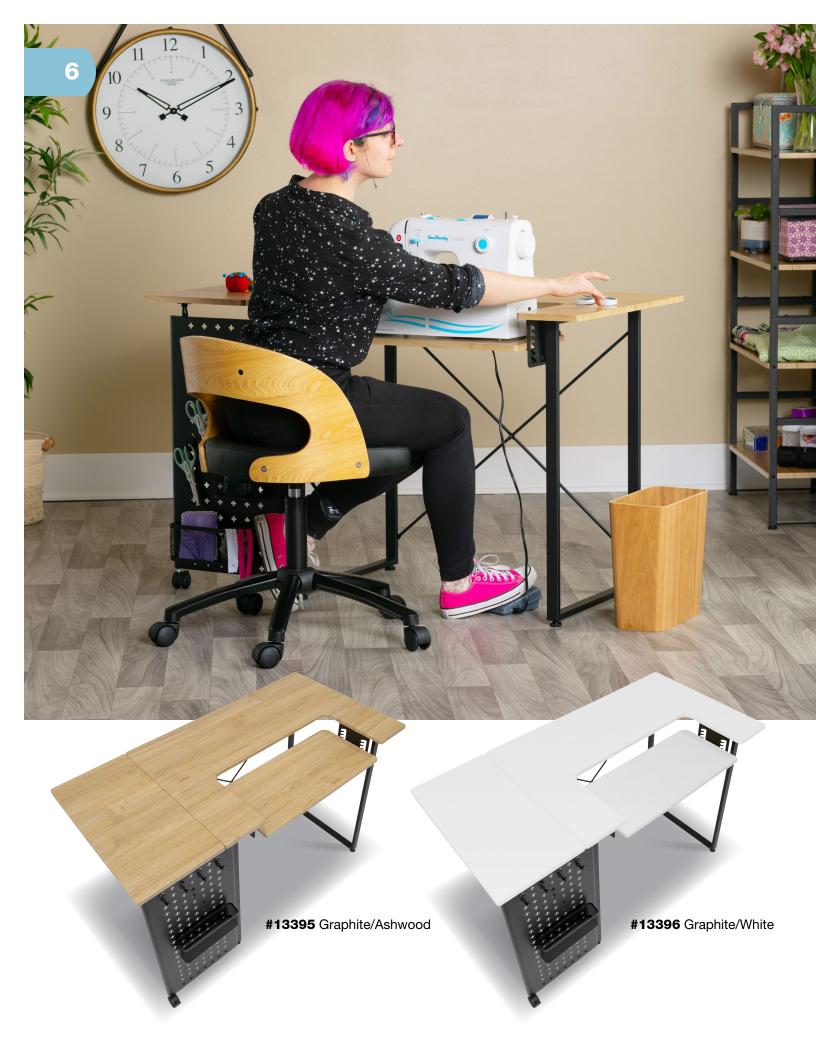

The **Pivot Panel Sewing Table** features a swing-out leg that props up a side panel for extra workspace. Hang your frequently used items on the metal panel using four plastic hooks, or the two wire mesh baskets. When your sewing projects are done, swing the leg back, drop the panel and use as a laptop or homework desk.