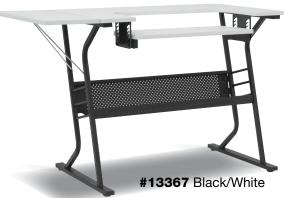

The Folding Multipurpose Sewing Table ▲ features a large 47.5" wide work surface with a drop down platform that adjusts to 6 height positions. Once the platform is lowered this table can accommodate a sewing machine or keyboard. This table adapts to work in almost every room in the house. Some of the possible uses include: a sewing table, computer table, craft table, general office machine table, extra work space or a folding party table for gatherings.