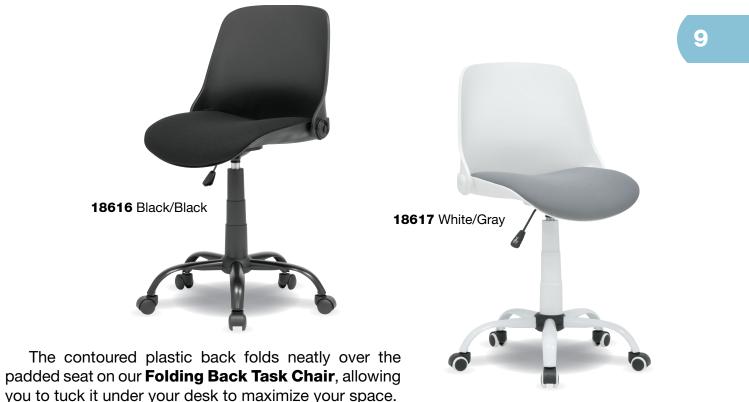

e when not in use. When fully extended these tables offer a work surface that is nearly 60" wide and 36.5" deep making them ideal to spread-out, cut or adjust fabric and patterns. Wire mesh drawers and a bottom shelf offer storage for sewing or craft supplies. The table top height can be adjusted to provide back relief on long projects. The versatility of these tables make them perfect for cutting fabric, craft or hobby projects or as a general extra workspace.



The **Pivot Panel Sewing Table** features a swing-out leg that props up a side panel for extra workspace. Hang your frequently used items on the metal panel using four plastic hooks, or the two wire mesh baskets. When your sewing projects are done, swing the leg back, drop the panel and use as a laptop or homework desk.













The Folding Multipurpose Sewing Table ▲ features a large 47.5" wide work surface with a drop down platform that adjusts to 6 height positions. Once the platform is lowered this table can accommodate a sewing machine or keyboard. This table adapts to work in almost every room in the house. Some of the possible uses include: a sewing table, computer table, craft table, general office machine table, extra work space or a folding party table for gatherings.

■ The Dart Sewing Tables are perfect for small spaces and for anyone new to sewing who is looking. for a basic, affordable workstation. The simple design and fold-down top make it perfect as a bedroom desk for crafts or for your laptop. Choose from any of the 6 positions for the sewing machine platform so your machine's base is flush w