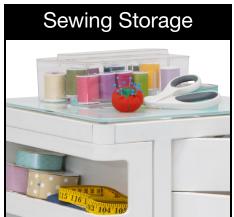

The latest entry into our storage line is the **Kubx<sup>™</sup> Pro Cart** and **Kubx<sup>™</sup> Cart**. Their multiple compartments keep all of your accessories handy and feature swing-out drawers and storage nooks. We've designed them with heavy duty plastic frames to ensure years of use. Organize all your art, craft, sewing, and even your office supplies in one convenient mobile cart. The Kubx<sup>™</sup> Cart features a tempered Glass Top for safety, and a powder coated steel frame for durability.