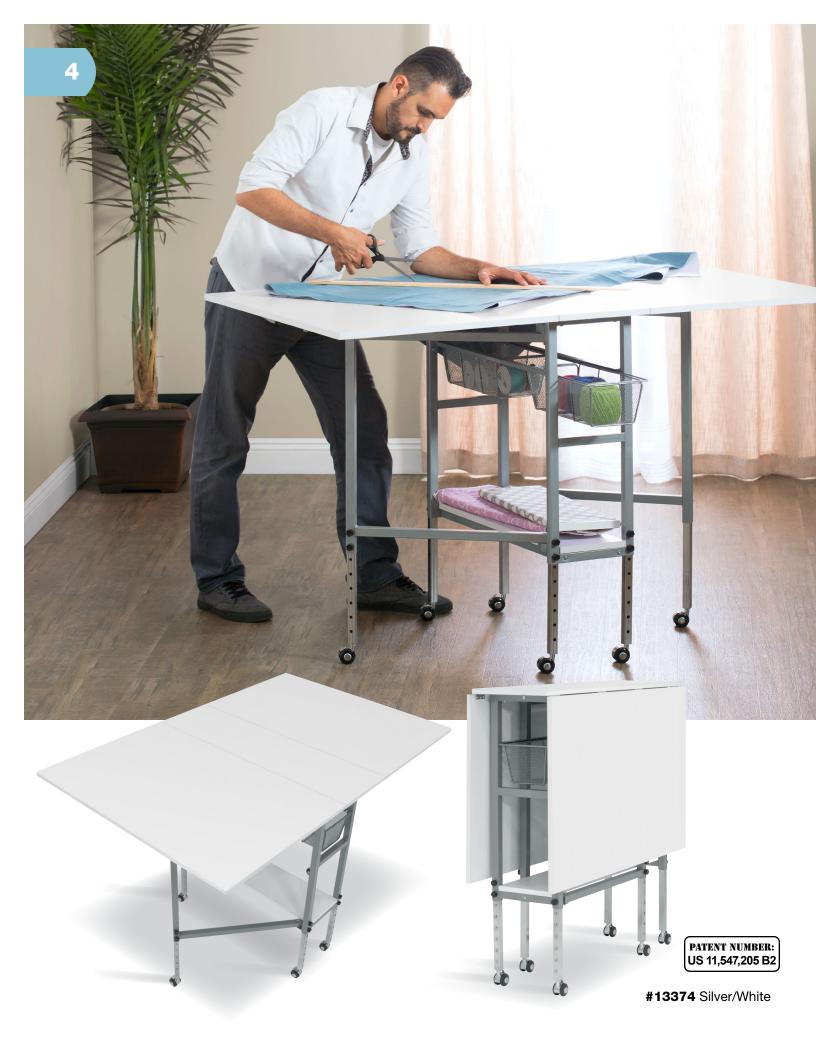

The **Fabric Cutting Table with Grid** ▲ is a great option for all your projects. We took #13374 and added a convenient grid with inches and centimeters to the top panels which allows you to make quick measurements.