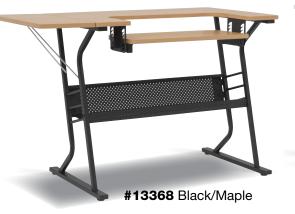

▲ The **Pro Stitch Sewing Tables** feature a 56.75" wide tabletop that allows you to cut or arrange fabric and patterns. The 9.5" wide drop leaf top folds if less space is needed when not in use. Our upgraded metal mesh drawers are durable and allow you to see your tools and supplies inside them. A lower shelf below the tabletop and below the drawers can accommodate your larger items. Raise the sewing platform for a convenient work desk.