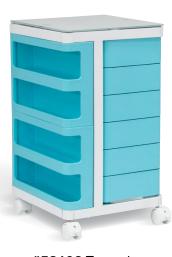

■ Our line of Mobile Storage Organizers offer an organized space for the many tools and accessories that can clutter a craft room. These carts are available in 3-drawer and 4-drawer configurations. These versatile carts can be used in almost any room in the house, such as a garage, kitchen, playrooms, craft and hobby, or laundry room. The casters make it easy to move them across the room or from room to room.

The latest entry into our storage line is the **Kubx<sup>™</sup> Pro Cart** and **Kubx<sup>™</sup> Cart**. Their multiple compartments keep all of your accessories handy and feature swing-out drawers and storage nooks. We've designed them with heavy duty plastic frames to ensure years of use. Organize all your art, craft, sewing, and even your office supplies in one convenient mobile cart. The Kubx<sup>™</sup> Cart features a tempered Glass Top for safety, and a powder coated steel frame for durability.

PATENTED
FOR UTILITY & DESIGN
US | EU | CN | TW

**#53100** White **#53101** Black

**#53102** Turquoise