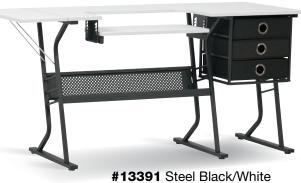

▲ The **Pro Stitch Sewing Tables** feature a 56.75" wide tabletop that allows you to cut or arrange fabric and patterns. The 9.5" wide drop leaf top folds if less space is needed when not in use. Our upgraded metal mesh drawers are durable and allow you to see your tools and supplies inside them. A lower shelf below the tabletop and below the drawers can accommodate your larger items. Raise the sewing platform for a convenient work desk.