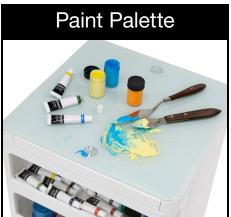

The latest entry into our storage line is the **Kubx<sup>™</sup> Pro Cart** and **Kubx<sup>™</sup> Cart**. Their multiple compartments keep all of your accessories handy and feature swing-out drawers and storage nooks. We've designed them with heavy duty plastic frames to ensure years of use. Organize all your art, craft, sewing, and even your office supplies in one convenient mobile cart. The Kubx<sup>™</sup> Cart features a tempered Glass Top for safety, and a powder coated steel frame for durability.