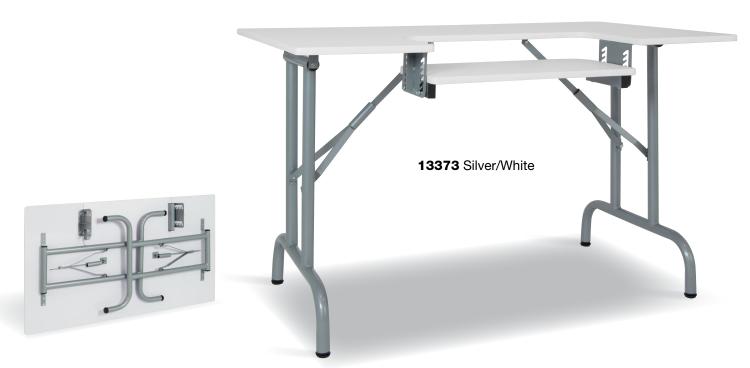

The **Pivot Panel Sewing Table** features a swing-out leg that props up a side panel for extra workspace. Hang your frequently used items on the metal panel using four plastic hooks, or the two wire mesh baskets. When your sewing projects are done, swing the leg back, drop the panel and use as a laptop or homework desk.