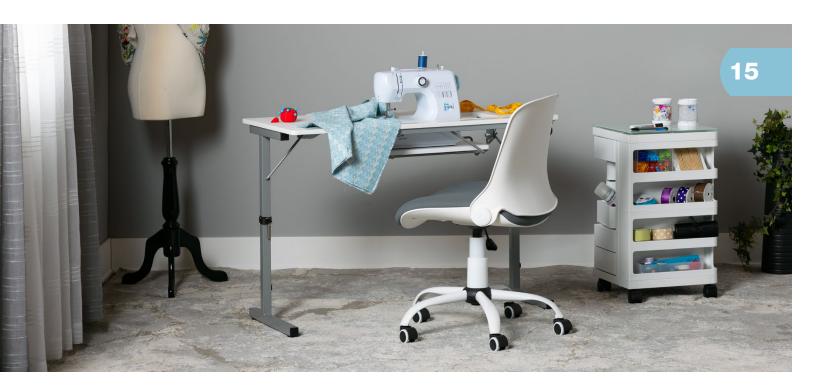

The Folding Multipurpose Sewing Table ▲ features a large 47.5" wide work surface with a drop down platform that adjusts to 6 height positions. Once the platform is lowered this table can accommodate a sewing machine or keyboard. This table adapts to work in almost every room in the house. Some of the possible uses include: a sewing table, computer table, craft table, general office machine table, extra work space or a folding party table for gatherings.

■ Our line of Mobile Storage Organizers offer an organized space for the many tools and accessories that can clutter a craft room. These carts are available in 3-drawer and 4-drawer configurations. These versatile carts can be used in almost any room in the house, such as a garage, kitchen, playrooms, craft and hobby, or laundry room. The casters make it easy to move them across the room or from room to room.