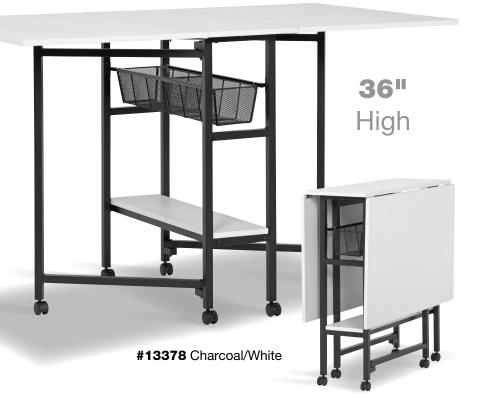

■ The Fabric Cutting Table folds easily and has casters for quick storage when not in use. When fully extended these tables offer a work surface that is nearly 60" wide and 36.5" deep making them ideal to spread-out, cut or adjust fabric and patterns. Wire mesh drawers and a bottom shelf offer storage for sewing or craft supplies. The table top height can be adjusted to provide back relief on long projects. The versatility of these tables make them perfect for cutting fabric, craft or hobby projects or as a general extra workspace.