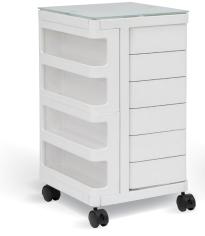

The latest entry into our storage line is the **Kubx<sup>™</sup> Pro Cart** and **Kubx<sup>™</sup> Cart**. Their multiple compartments keep all of your accessories handy and feature swing-out drawers and storage nooks. We've designed them with heavy duty plastic frames to ensure years of use. Organize all your art, craft, sewing, and even your office supplies in one convenient mobile cart. The Kubx<sup>™</sup> Cart features a tempered Glass Top for safety, and a powder coated steel frame for durability.

PATENTED
FOR UTILITY & DESIGN
US | EU | CN | TW

**#53100** White **#53101** Black

**#53102** Turquoise