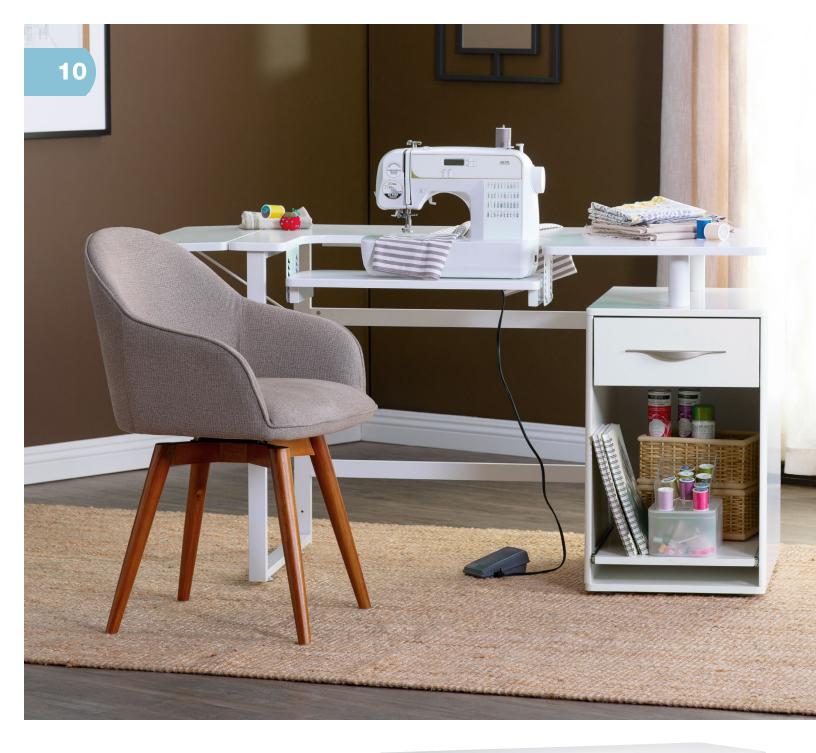

The **Pivot Panel Sewing Table** features a swing-out leg that props up a side panel for extra workspace. Hang your frequently used items on the metal panel using four plastic hooks, or the two wire mesh baskets. When your sewing projects are done, swing the leg back, drop the panel and use as a laptop or homework desk.