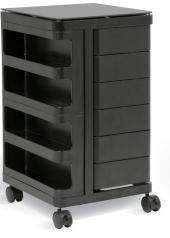

■ Our line of Mobile Storage Organizers offer an organized space for the many tools and accessories that can clutter a craft room. These carts are available in 3-drawer and 4-drawer configurations. These versatile carts can be used in almost any room in the house, such as a garage, kitchen, playrooms, craft and hobby, or laundry room. The casters make it easy to move them across the room or from room to room.

The latest entry into our storage line is the **Kubx<sup>™</sup> Pro Cart** and **Kubx<sup>™</sup> Cart**. Their multiple compartments keep all of your accessories handy and feature swing-out drawers and storage nooks. We've designed them with heavy duty plastic frames to ensure years of use. Organize all your art, craft, sewing, and even your office supplies in one convenient mobile cart. The Kubx<sup>™</sup> Cart features a tempered Glass Top for safety, and a powder coated steel frame for durability.