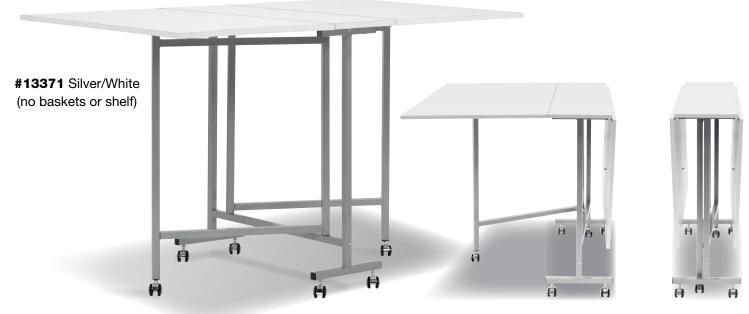

## 2024

FURNITURE SOLUTIONS FOR ALL YOUR SEWING PROJECTS

@studio\_designs\_inc @studiodesignsinc @StudioDesignslnc @StudioDesignsCA @studiodesignsca

The **Craft & Cutting Tables** are constructed with a durable powder-coated metal frame and thick MDF tops. The two large drop-leaf tops fold down to create extra space in your sewing or hobby room, when not in use. The six wheels allow you to move it to the perfect spot and four of them lock, to keep the table in place while in use. When the folding panels are up, the large table top can be used to spread out fabric and patterns or to work on large projects.

■ The Fabric Cutting Table folds easily and has casters for quick storage when not in use. When fully extended these tables offer a work surface that is nearly 60" wide and 36.5" deep making them ideal to spread-out, cut or adjust fabric and patterns. Wire mesh drawers and a bottom shelf offer storage for sewing or craft supplies. The table top height can be adjusted to provide back relief on long projects. The versatility of these tables make them perfect for cutting fabric, craft or hobby projects or as a general extra workspace.