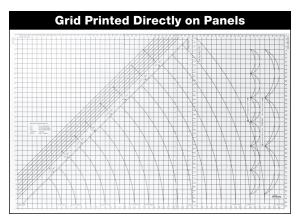

The **Fabric Cutting Table with Grid** ▲ is a great option for all your projects. We took #13374 and added a convenient grid with inches and centimeters to the top panels which allows you to make quick measurements.