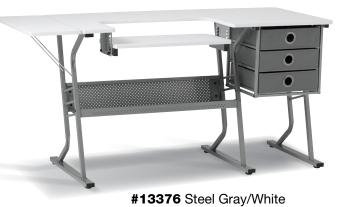

◄ Finding the time and a place to create is always a challenge. The Eclipse Ultra Sewing Center features a large 60.25" wide table top that allows you to spread out, cut or adjust fabric and patterns. The 9.5" wide side shelf folds down if less space is needed, when not in use. The three fabric storage drawers and a large lower shelf are available, so you can organize your supplies and keep them close. The unique platform shelf lowers and allows you to adjust for a variety of sewing machine base heights. The heavy gauge steel construction and 5/8" thick top make it a durable table for years of use. The Eclipse Sewing Table is the perfect, compact version for those who crave simplicity.