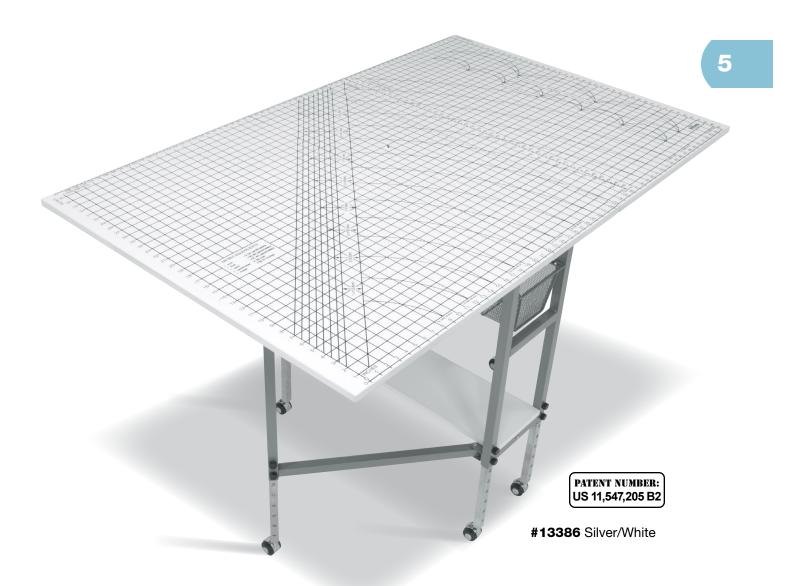

■ The Fabric Cutting Table folds easily and has casters for quick storage when not in use. When fully extended these tables offer a work surface that is nearly 60" wide and 36.5" deep making them ideal to spread-out, cut or adjust fabric and patterns. Wire mesh drawers and a bottom shelf offer storage for sewing or craft supplies. The table top height can be adjusted to provide back relief on long projects. The versatility of these tables make them perfect for cutting fabric, craft or hobby projects or as a general extra workspace.