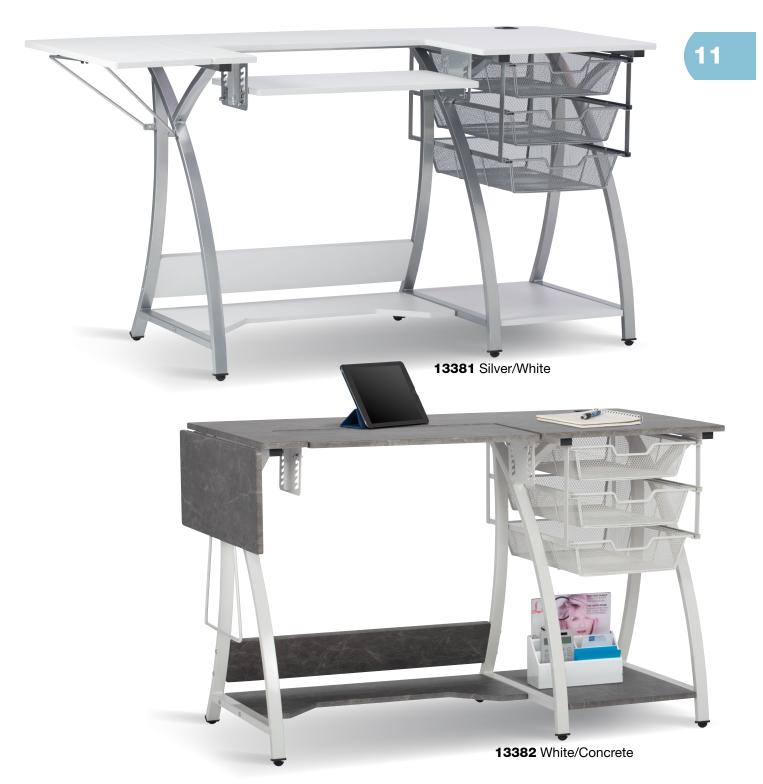

■ The Fabric Cutting Table folds easily and has casters for quick storage when not in use. When fully extended these tables offer a work surface that is nearly 60" wide and 36.5" deep making them ideal to spread-out, cut or adjust fabric and patterns. Wire mesh drawers and a bottom shelf offer storage for sewing or craft supplies. The table top height can be adjusted to provide back relief on long projects. The versatility of these tables make them perfect for cutting fabric, craft or hobby projects or as a general extra workspace.