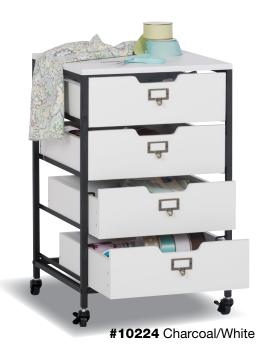

■ Our line of Mobile Storage Organizers offer an organized space for the many tools and accessories that can clutter a craft room. These carts are available in 3-drawer and 4-drawer configurations. These versatile carts can be used in almost any room in the house, such as a garage, kitchen, playrooms, craft and hobby, or laundry room. The casters make it easy to move them across the room or from room to room.