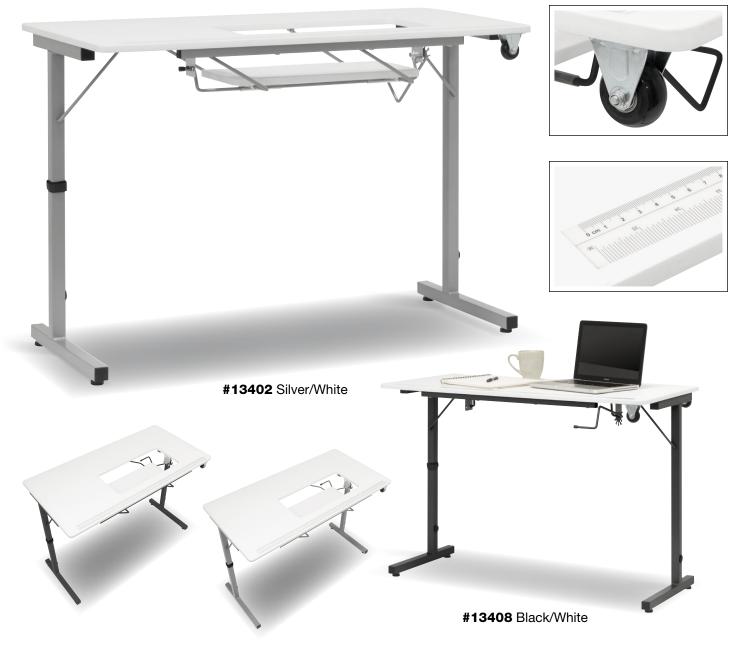

The Folding Multipurpose Sewing Table ▲ features a large 47.5" wide work surface with a drop down platform that adjusts to 6 height positions. Once the platform is lowered this table can accommodate a sewing machine or keyboard. This table adapts to work in almost every room in the house. Some of the possible uses include: a sewing table, computer table, craft table, general office machine table, extra work space or a folding party table for gatherings.