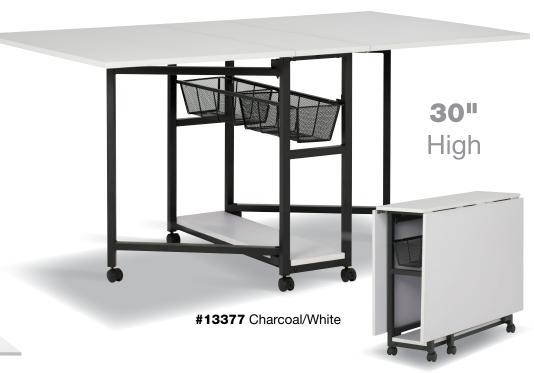

■ The Fabric Cutting Table folds easily and has casters for quick storage when not in use. When fully extended these tables offer a work surface that is nearly 60" wide and 36.5" deep making them ideal to spread-out, cut or adjust fabric and patterns. Wire mesh drawers and a bottom shelf offer storage for sewing or craft supplies. The table top height can be adjusted to provide back relief on long projects. The versatility of these tables make them perfect for cutting fabric, craft or hobby projects or as a general extra workspace.