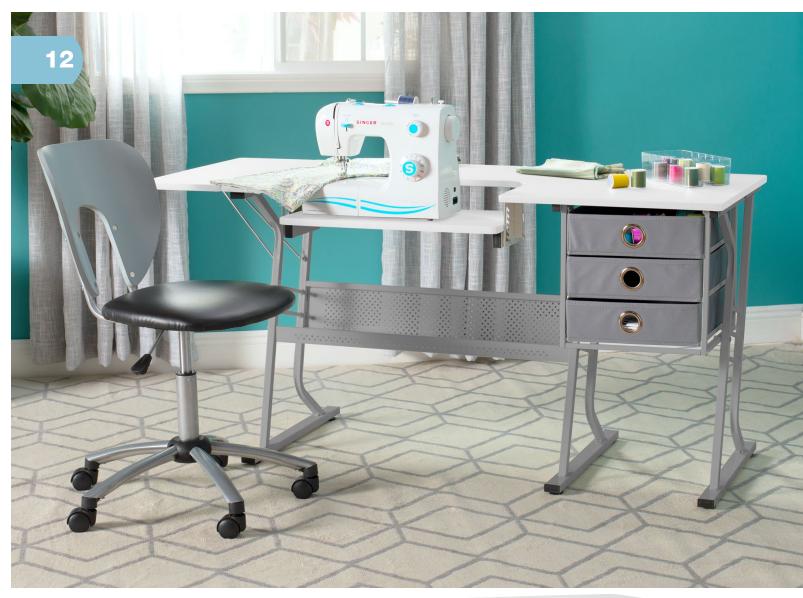

▲ The **Pro Stitch Sewing Tables** feature a 56.75" wide tabletop that allows you to cut or arrange fabric and patterns. The 9.5" wide drop leaf top folds if less space is needed when not in use. Our upgraded metal mesh drawers are durable and allow you to see your tools and supplies inside them. A lower shelf below the tabletop and below the drawers can accommodate your larger items. Raise the sewing platform for a convenient work desk.