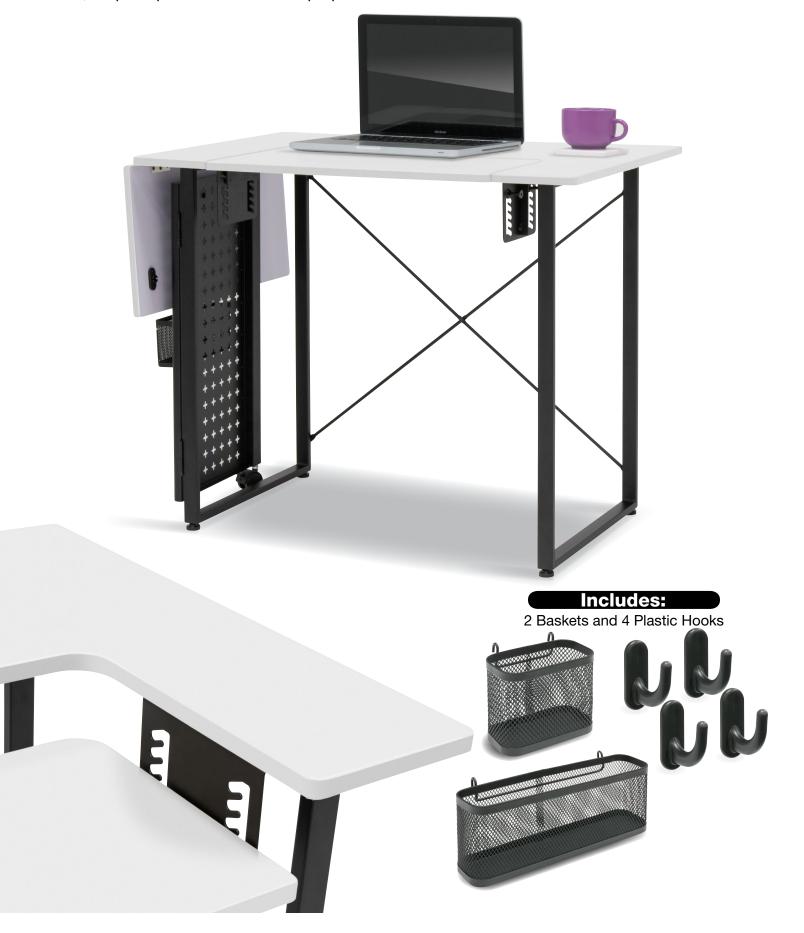

The **Pivot Panel Sewing Table** features a swing-out leg that props up a side panel for extra workspace. Hang your frequently used items on the metal panel using four plastic hooks, or the two wire mesh baskets. When your sewing projects are done, swing the leg back, drop the panel and use as a laptop or homework desk.