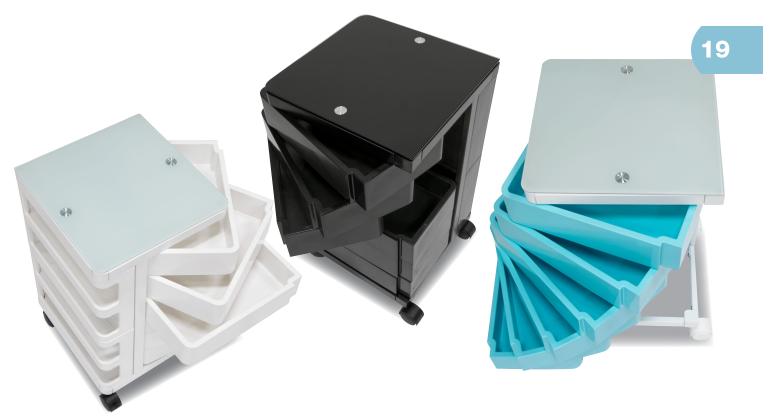

The latest entry into our storage line is the **Kubx<sup>™</sup> Pro Cart** and **Kubx<sup>™</sup> Cart**. Their multiple compartments keep all of your accessories handy and feature swing-out drawers and storage nooks. We've designed them with heavy duty plastic frames to ensure years of use. Organize all your art, craft, sewing, and even your office supplies in one convenient mobile cart. The Kubx<sup>™</sup> Cart features a tempered Glass Top for safety, and a powder coated steel frame for durability.

PATENTED
FOR UTILITY & DESIGN
US | EU | CN | TW

**#53100** White **#53101** Black

**#53102** Turquoise