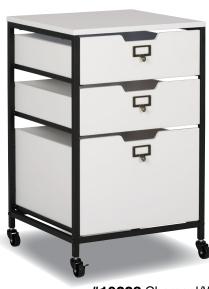

■ Our line of Mobile Storage Organizers offer an organized space for the many tools and accessories that can clutter a craft room. These carts are available in 3-drawer and 4-drawer configurations. These versatile carts can be used in almost any room in the house, such as a garage, kitchen, playrooms, craft and hobby, or laundry room. The casters make it easy to move them across the room or from room to room.