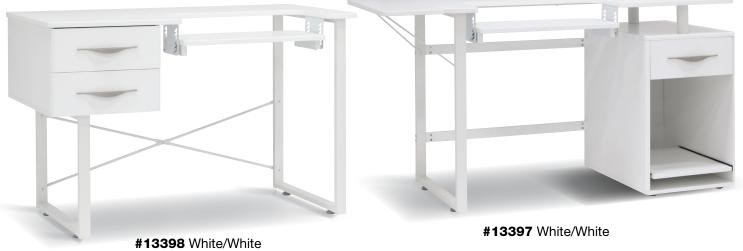

The **Pivot Panel Sewing Table** features a swing-out leg that props up a side panel for extra workspace. Hang your frequently used items on the metal panel using four plastic hooks, or the two wire mesh baskets. When your sewing projects are done, swing the leg back, drop the panel and use as a laptop or homework desk.