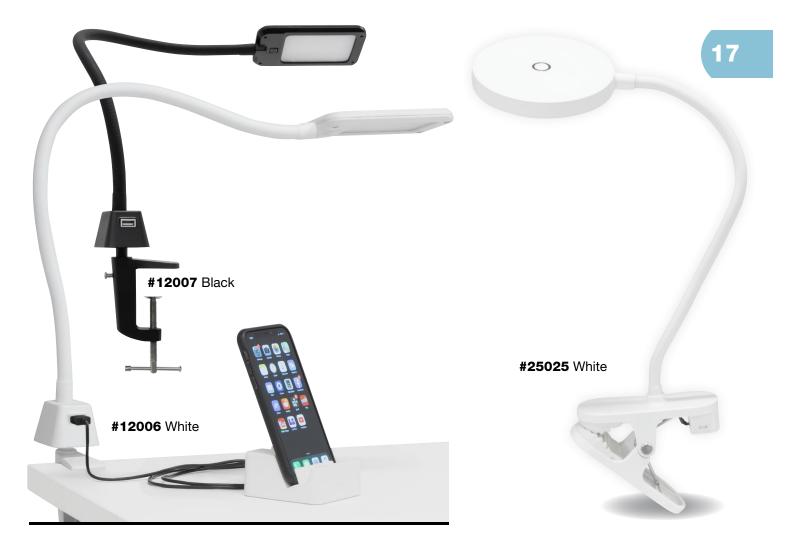

#13387 Charcoal/White

#10223 Charcoal/White

▲ The LED Flex Lamp with USB Charging Port features a daylight color temperature of 4,000*K* for drawing and sketching. The bright 300 lumens and soft flexible neck allow you to illuminate your work area for almost any project. It mounts easily to your desktop or shelf up to 2.25" thick with a durable metal mounting clamp that will not break like plastic clips. It has a UL approved plug and a power cord that is 72" long and has an on/off switch. The USB charging port at the base of the lamp makes it easy to keep your phone or other devices close and charged.

▲ Clip the **LED Dot Lamp** wherever a burst of light is needed. The robust clamp opens up to 1.25 inches wide, accommodating almost any desk or table. The rubber ends ensure your top will not get scuffed or scratched. The flexible neck allows you to focus the 450 lux almost anywhere on your work area.