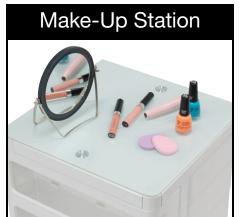

The latest entry into our storage line is the **Kubx<sup>™</sup> Pro Cart** and **Kubx<sup>™</sup> Cart**. Their multiple compartments keep all of your accessories handy and feature swing-out drawers and storage nooks. We've designed them with heavy duty plastic frames to ensure years of use. Organize all your art, craft, sewing, and even your office supplies in one convenient mobile cart. The Kubx<sup>™</sup> Cart features a tempered Glass Top for safety, and a powder coated steel frame for durability.