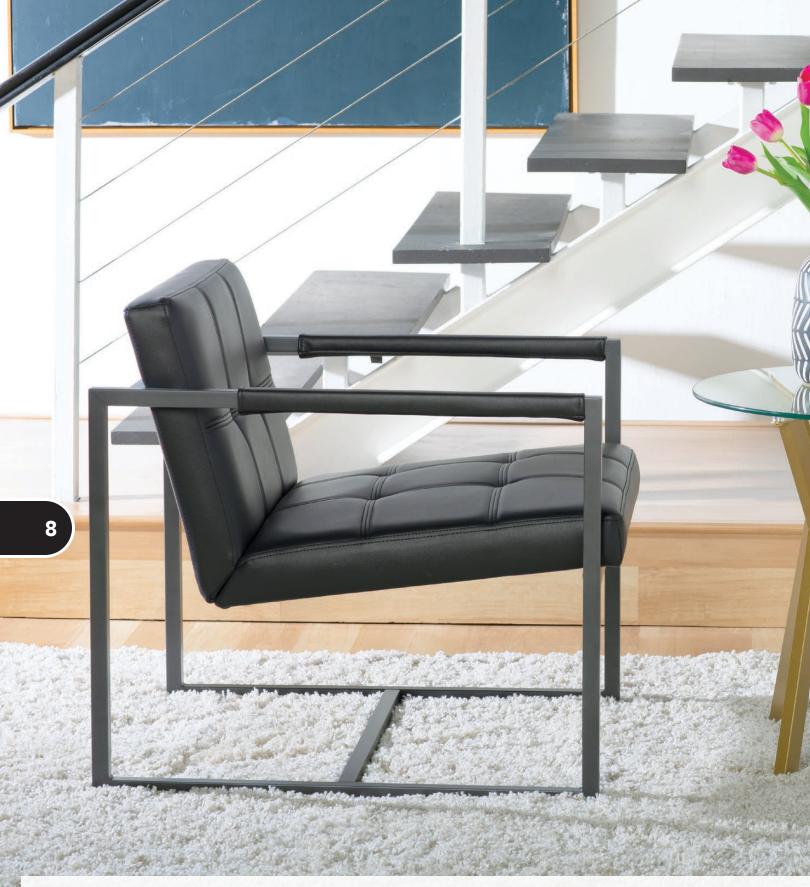

ATLAS CHAIR AND OTTOMAN

PATENT NUMBER US D909,086 S

The perfect blend of contemporary style and neutral colors make the Camber Accent Chair the ideal option for your living room or office. The clean lines of the mid-century inspired frame and stylish, bonded leather will instantly update your guest seating area. The powder-coated frame resists scratches and corrosion.