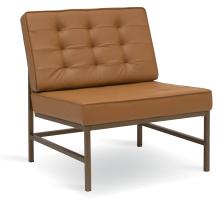

ATLAS CHAIR AND OTTOMAN

PATENT NUMBER US D909,086 S

The perfect blend of contemporary style and neutral colors make the Camber Accent Chair the ideal option for your living room or office. The clean lines of the mid-century inspired frame and stylish, bonded leather will instantly update your guest seating area. The powder-coated frame resists scratches and corrosion.