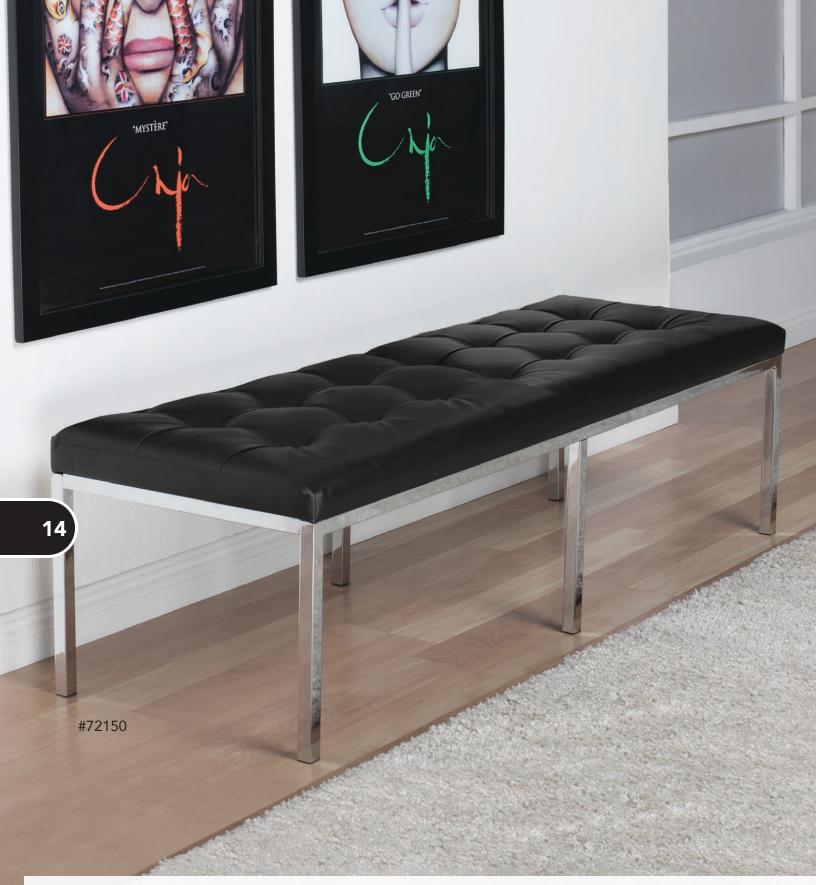

#### **DOME SWIVEL ARM CHAIR**

fabric:

#70176 black/gray

#70177 black/camel

#70178 black/charcoal

The modern classic inspired design of the Camber 60" Bench features an extra spacious tufted and squared bonded leather finish seating area along with a rich bronze or a durable, highly polished, chrome steel frame. This elegant bench will add extra guest seating to any room in the home and is also the perfect complement for an entryway.

# **CAMBER 60" BENCH**