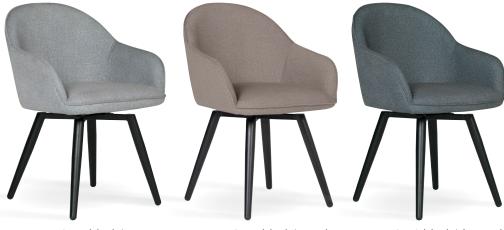

The Spire Luxe Chair combines simple lines with handsome upholstery to create a stylish seating option for the office, dining room or as a guest chair. The sculpted back and retro silhouette is updated with a full 360-degree swivel seat. The upscale tweed-like covering in neutral colors are easy to clean. The metal legs on the Spire Luxe Chair ensure that the chair will not loosen or break over time like most conventional four-legged wooden chairs. The firm back and seat provide support for years of use.

# **SPIRE LUXE CHAIR**

#### fabric:



#### **SPIRE LUXE CHAIR**

bonded leather:

#### **DOME SWIVEL ARM CHAIR**

bonded leather:



#70187 black/smoke **leather** #70188 black/caramel **leather** 



#70189 black/smoke

#70183 black/caramel

#### **DOME SWIVEL ARM CHAIR**

fabric:



#70176 black/gray

#70177 black/camel

#70178 black/charcoal



The modern classic inspired design of the Camber 60" Bench features an extra spacious tufted and squared bonded leather finish seating area along with a rich bronze or a durable, highly polished, chrome steel frame. This elegant bench will add extra guest seating to any room in the home and is also the perfect complement for an entryway.

# **CAMBER 60" BENCH**



#### **CAMBER TUFTED OTTOMAN**

The Camber Tufted Ottoman offers a multipurpose and stylish design for your guests. The large, tufted top provides the perfect living room seating arrangement. Crafted with a durable powder-coated metal frame and foam-filled, bonded leather upholstery, it's the modern centerpiece for your living room. Providing the perfect spot to re