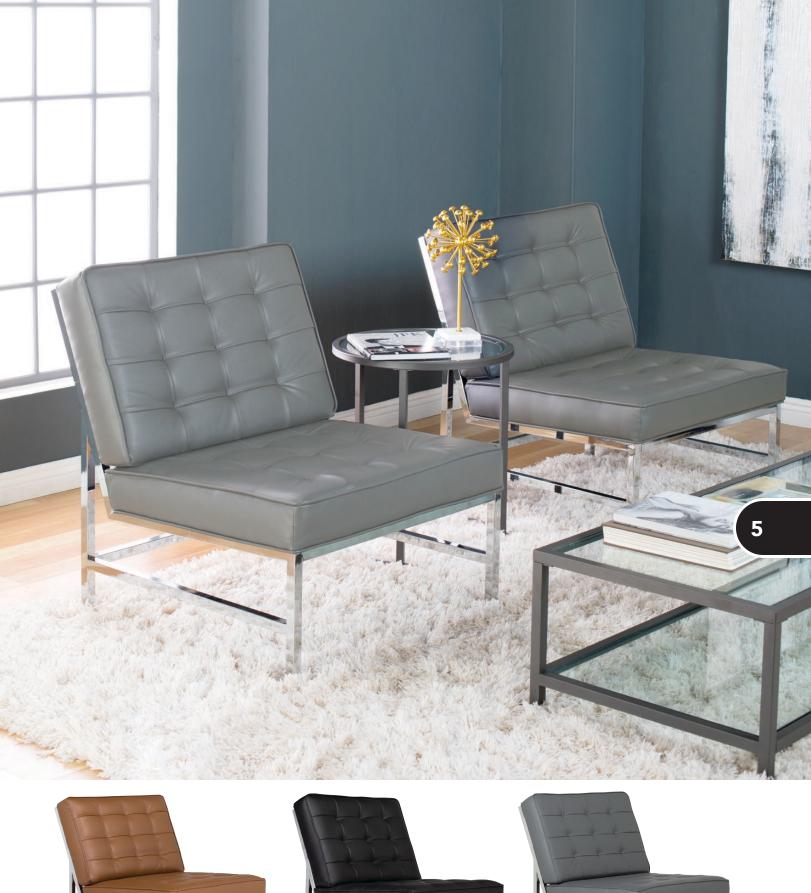

# **CAMBER ACCENT CHAIR**

The Newel Accent Chair features large, tufted cushions for a comfortable, wide seating area. The handsome bonded leather and chromed steel legs create an iconic mid-century look, perfect for your modern living room or office. The reclined angle backrest provides a relaxed seating experience.

# **NEWEL ACCENT CHAIR AND OTTOMAN**

#72050 chrome/black

#72049 chrome/caramel

#72051 chrome/white