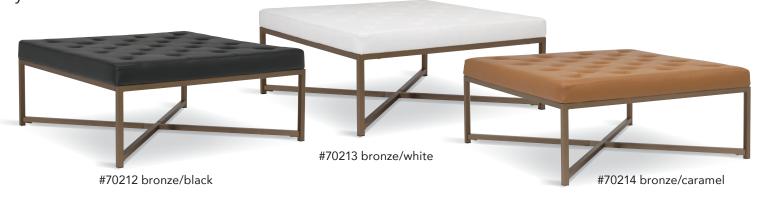

#### **CAMBER TUFTED OTTOMAN**

The Camber Tufted Ottoman offers a multipurpose and stylish design for your guests. The large, tufted top provides the perfect living room seating arrangement. Crafted with a durable powder-coated metal frame and foam-filled, bonded leather upholstery, it's the modern centerpiece for your living room. Providing the perfect spot to rest your feet, seating for gatherings, or even as an extra table when used with a serving tray, this ottoman completes your home.