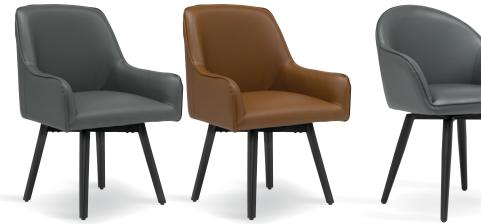

#### **ALLURE CHAIR AND OTTOMAN**

chair #70217 chrome/smoke

ottoman #70218 chrome/smoke

The Spire Luxe Chair combines simple lines with handsome upholstery to create a stylish seating option for the office, dining room or as a guest chair. The sculpted back and retro silhouette is updated with a full 360-degree swivel seat. The upscale tweed-like covering in neutral colors are easy to clean. The metal legs on the Spire Luxe Chair ensure that the chair will not loosen or break over time like most conventional four-legged wooden chairs. The firm back and seat provide support for years of use.

# **SPIRE LUXE CHAIR**