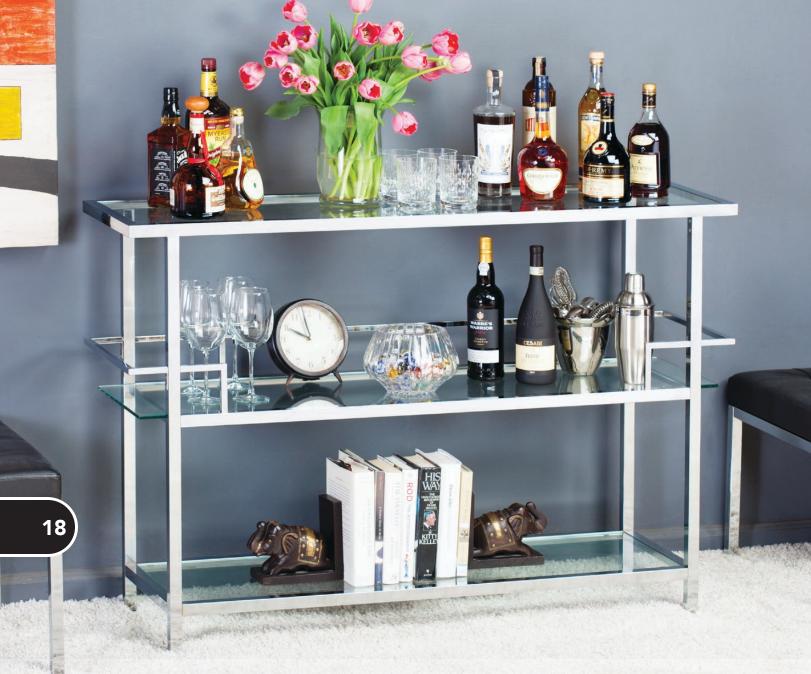

### **CAMBER ELITE TABLES**

Our ultra-modern Portico Bar provides additional storage for beverages, glassware, or dinnerware when entertaining at home. The chrome finish with clear glass shelves exude a touch of elegance.

# **PORTICO BAR**