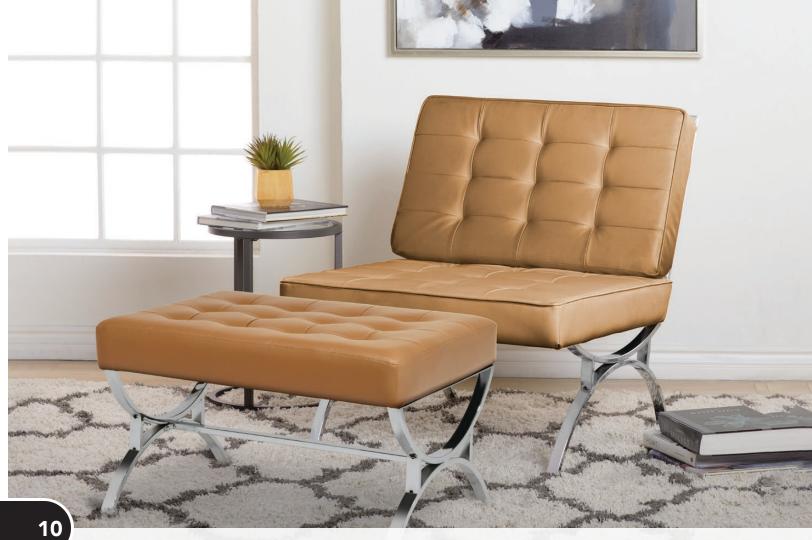

#### **ALLURE CHAIR AND OTTOMAN**

chair #70217 chrome/smoke

ottoman #70218 chrome/smoke

The Spire Luxe Chair combines simple lines with handsome upholstery to create a stylish seating option for the office, dining room or as a guest chair. The sculpted back and retro silhouette is updated with a full 360-degree swivel seat. The upscale tweed-like covering in neutral colors are easy to clean. The metal legs on the Spire Luxe Chair ensure that the chair will not loosen or break over time like most conventional four-legged wooden chairs. The firm back and seat provide support for years of use.