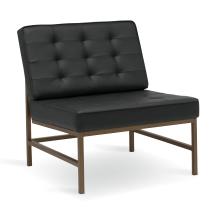

ATLAS CHAIR AND OTTOMAN

PATENT NUMBER US D909,086 S

The perfect blend of contemporary style and neutral colors make the Camber Accent Chair the ideal option for your living room or office. The clean lines of the mid-century inspired frame and stylish, bonded leather will instantly update your guest seating area. The powder-coated frame resists scratches and corrosion.