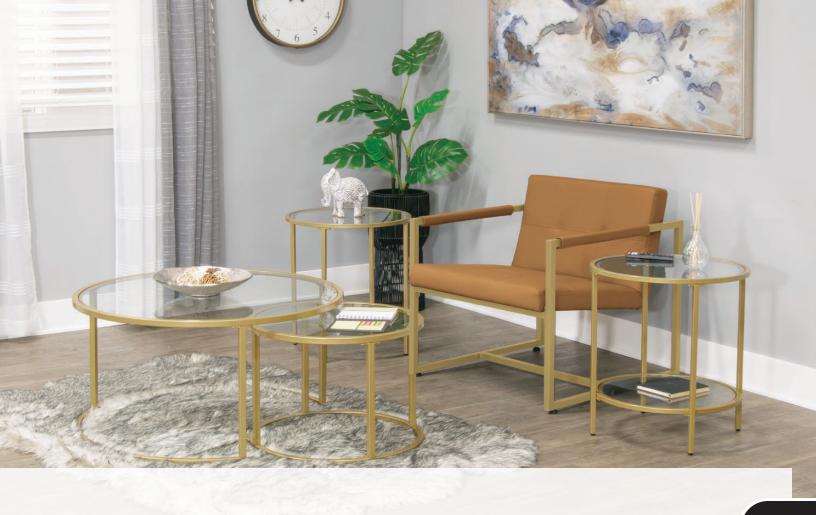

The new Camber Elite collection takes the classic design of our Camber Tables and refines the materials for a sleek and lightweight alternative while retaining it's elegant aesthetic.

### **CAMBER ELITE TABLES**

Our ultra-modern Portico Bar provides additional storage for beverages, glassware, or dinnerware when entertaining at home. The chrome finish with clear glass shelves exude a touch of elegance.