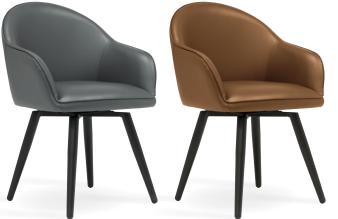

#### **DOME SWIVEL ARM CHAIR**

bonded leather:

#70187 black/smoke **leather** #70188 black/caramel **leather** 

#70189 black/smoke

#70183 black/caramel