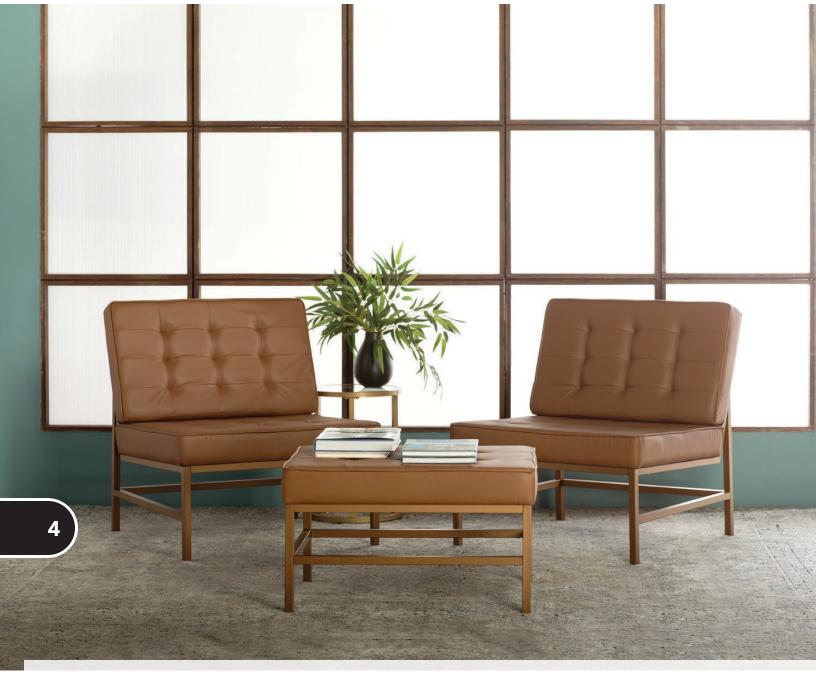

ATLAS CHAIR AND OTTOMAN

PATENT NUMBER US D909,086 S

The perfect blend of contemporary style and neutral colors make the Camber Accent Chair the ideal option for your living room or office. The clean lines of the mid-century inspired frame and stylish, bonded leather will instantly update your guest seating area. The powder-coated frame resists scratches and corrosion.