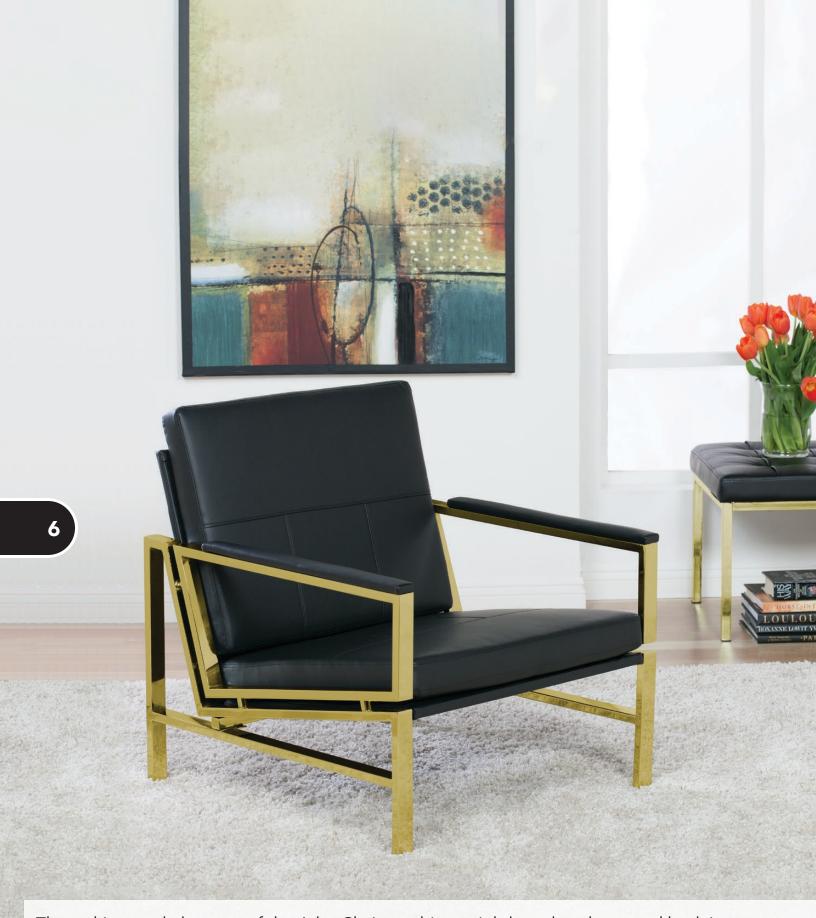

#### **ALLURE CHAIR AND OTTOMAN**

chair #70217 chrome/smoke

ottoman #70218 chrome/smoke

The Spire Luxe Chair combines simple lines with handsome upholstery to create a stylish seating option for the office, dining room or as a guest chair. The sculpted back and retro silhouette is updated with a full 360-degree swivel seat. The upscale tweed-like covering in neutral colors are easy to clean. The metal legs on the Spire Luxe Chair ensure that the chair will not loosen or break over time like most conventional four-legged wooden chairs. The firm back and seat provide support for years of use.