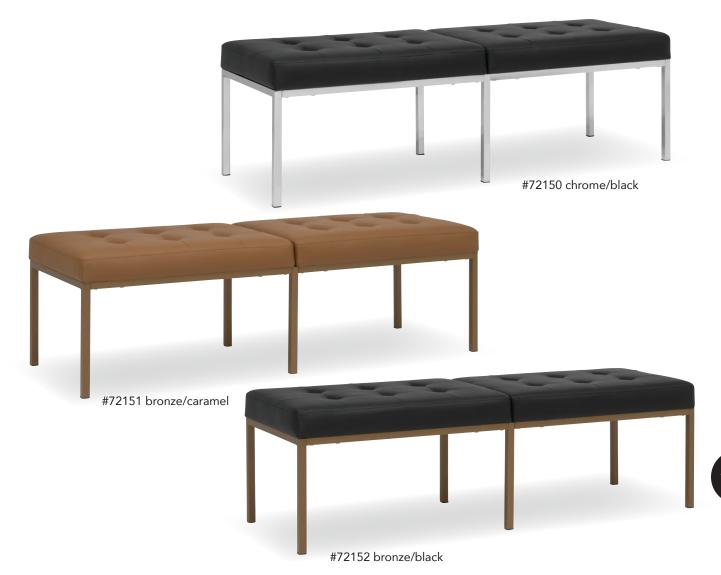

#### **DOME SWIVEL ARM CHAIR**

fabric:

#70176 black/gray

#70177 black/camel

#70178 black/charcoal

The modern classic inspired design of the Camber 60" Bench features an extra spacious tufted and squared bonded leather finish seating area along with a rich bronze or a durable, highly polished, chrome steel frame. This elegant bench will add extra guest seating to any room in the home and is also the perfect complement for an entryway.

# **CAMBER 60" BENCH**