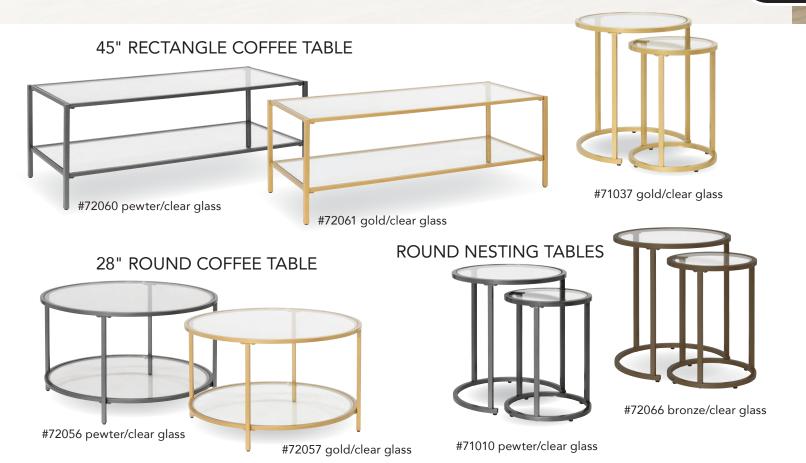

The new Camber Elite collection takes the classic design of our Camber Tables and refines the materials for a sleek and lightweight alternative while retaining it's elegant aesthetic.

### **CAMBER ELITE TABLES**

Our ultra-modern Portico Bar provides additional storage for beverages, glassware, or dinnerware when entertaining at home. The chrome finish with clear glass shelves exude a touch of elegance.