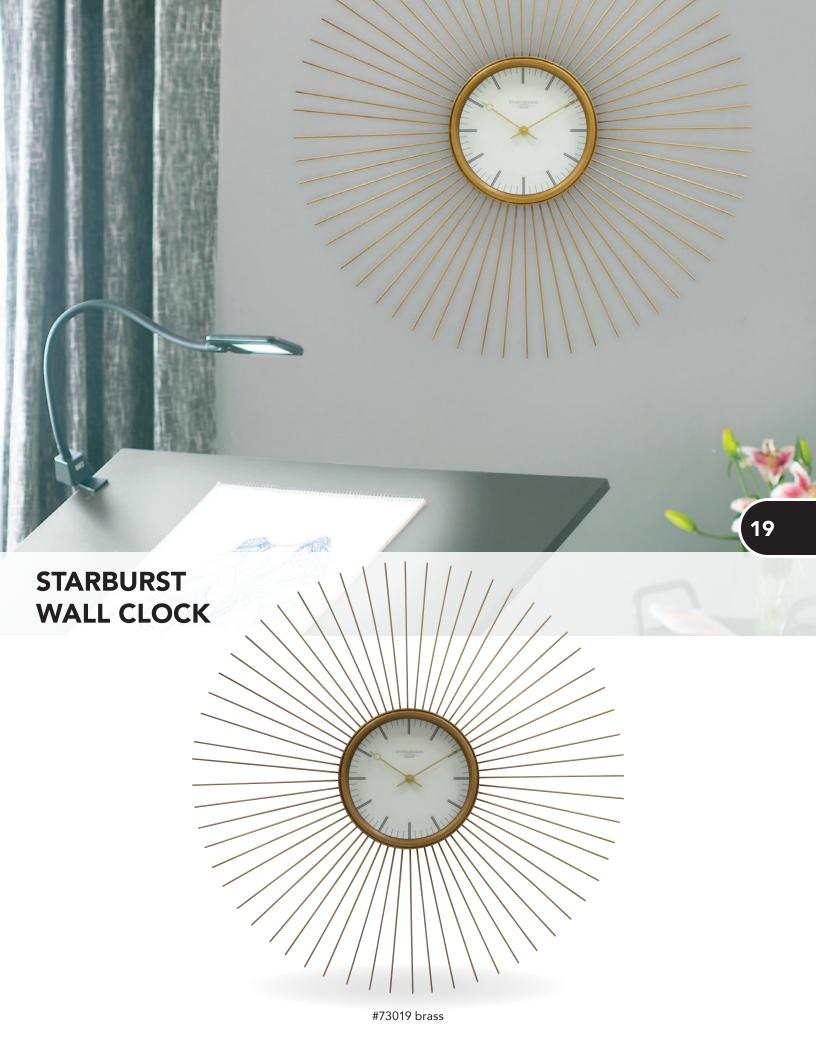

des the perfect living room seating arrangement. Crafted with a durable powder-coated metal frame and foam-filled, bonded leather upholstery, it's the modern centerpiece for your living room. Providing the perfect spot to rest your feet, seating for gatherings, or even as an extra table when used with a serving tray, this ottoman completes your home.





The new Camber Elite collection takes the classic design of our Camber Tables and refines the materials for a sleek and lightweight alternative while retaining it's elegant aesthetic.

### **CAMBER ELITE TABLES**









Our ultra-modern Portico Bar provides additional storage for beverages, glassware, or dinnerware when entertaining at home. The chrome finish with clear glass shelves exude a touch of elegance.

# **PORTICO BAR**











# STUDIO DESIGNS



6027 Bandini Blvd., Commerce, CA 90040

866.942.0492 **t.**562.942.0492 **f.**562.942.0531

www.studiodesigns.com