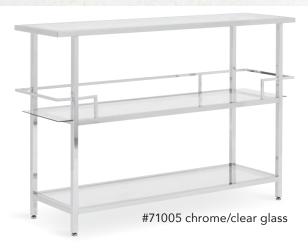

### **CAMBER ELITE TABLES**

Our ultra-modern Portico Bar provides additional storage for beverages, glassware, or dinnerware when entertaining at home. The chrome finish with clear glass shelves exude a touch of elegance.

# **PORTICO BAR**