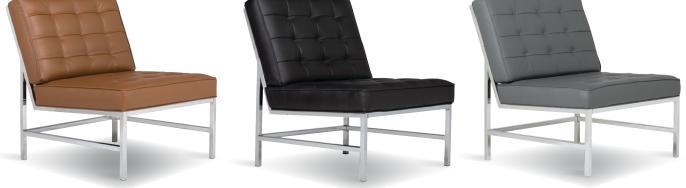

# **CAMBER ACCENT CHAIR**

The Newel Accent Chair features large, tufted cushions for a comfortable, wide seating area. The handsome bonded leather and chromed steel legs create an iconic mid-century look, perfect for your modern living room or office. The reclined angle backrest provides a relaxed seating experience.

# **NEWEL ACCENT CHAIR AND OTTOMAN**

#72050 chrome/black

#72049 chrome/caramel

#72051 chrome/white