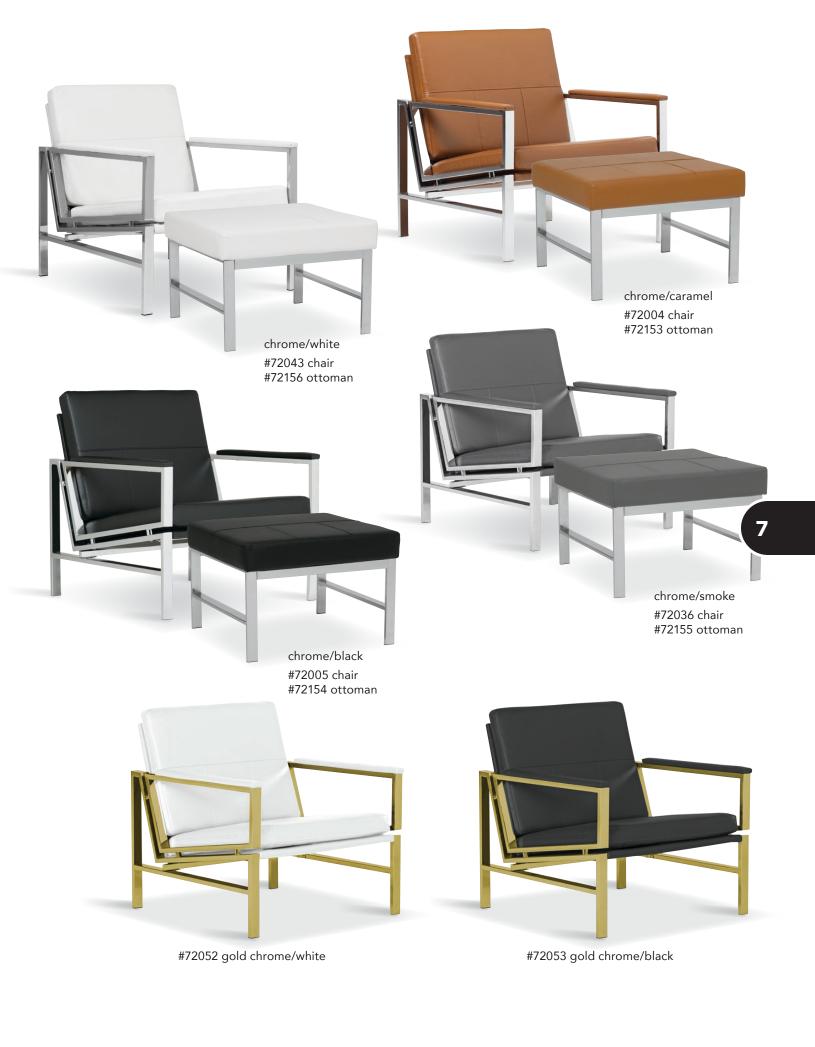

#### **ALLURE CHAIR AND OTTOMAN**

chair #70217 chrome/smoke

ottoman #70218 chrome/smoke

The Spire Luxe Chair combines simple lines with handsome upholstery to create a stylish seating option for the office, dining room or as a guest chair. The sculpted back and retro silhouette is updated with a full 360-degree swivel seat. The upscale tweed-like covering in neutral colors are easy to clean. The metal legs on the Spire Luxe Chair ensure that the chair will not loosen or break over time like most conventional four-legged wooden chairs. The firm back and seat provide support for years of use.