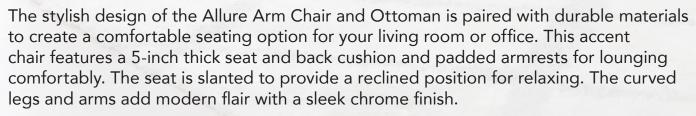

#### **ALLURE CHAIR AND OTTOMAN**

chair #70217 chrome/smoke

ottoman #70218 chrome/smoke

The Spire Luxe Chair combines simple lines with handsome upholstery to create a stylish seating option for the office, dining room or as a guest chair. The sculpted back and retro silhouette is updated with a full 360-degree swivel seat. The upscale tweed-like covering in neutral colors are easy to clean. The metal legs on the Spire Luxe Chair ensure that the chair will not loosen or break over time like most conventional four-legged wooden chairs. The firm back and seat provide support for years of use.