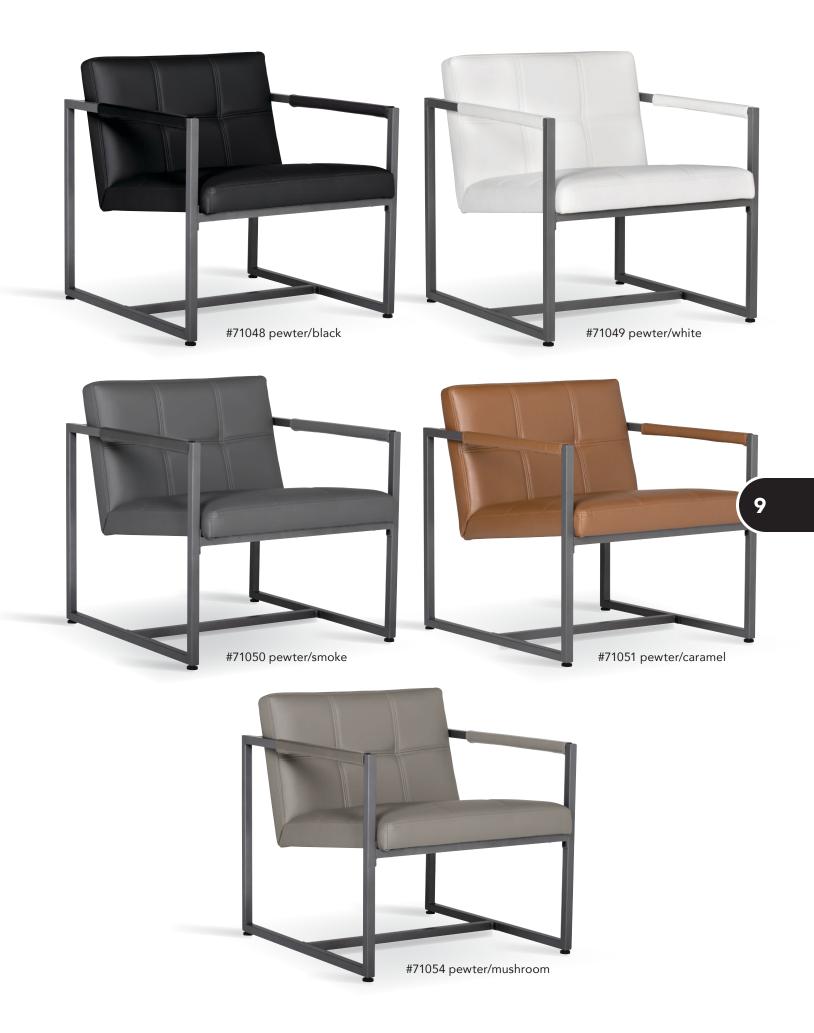

ATLAS CHAIR AND OTTOMAN

PATENT NUMBER US D909,086 S

The perfect blend of contemporary style and neutral colors make the Camber Accent Chair the ideal option for your living room or office. The clean lines of the mid-century inspired frame and stylish, bonded leather will instantly update your guest seating area. The powder-coated frame resists scratches and corrosion.