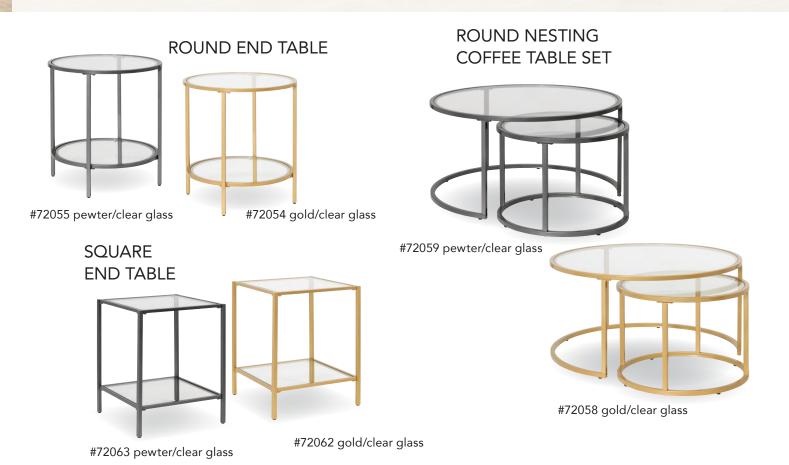

home and is also the perfect complement for an entryway.

# **CAMBER 60" BENCH**



#### **CAMBER TUFTED OTTOMAN**

The Camber Tufted Ottoman offers a multipurpose and stylish design for your guests. The large, tufted top provides the perfect living room seating arrangement. Crafted with a durable powder-coated metal frame and foam-filled, bonded leather upholstery, it's the modern centerpiece for your living room. Providing the perfect spot to rest your feet, seating for gatherings, or even as an extra table when used with a serving tray, this ottoman completes your home.





The new Camber Elite collection takes the classic design of our Camber Tables and refines the materials for a sleek and lightweight alternative while retaining it's elegant aesthetic.

### **CAMBER ELITE TABLES**









Our ultra-modern Portico Bar provides additional storage for beverages, glassware, or dinnerware when entertaining at home. The chrome finish with clear glass shelves exude a touch of elegance.

# **PORTICO BAR**











# STUDIO DESIGNS



6027 Bandini Blvd., Commerce, CA 90040

866.942.0492 **t.**562.942.0492 **f.**562.942.0531

www.studiodesigns.com