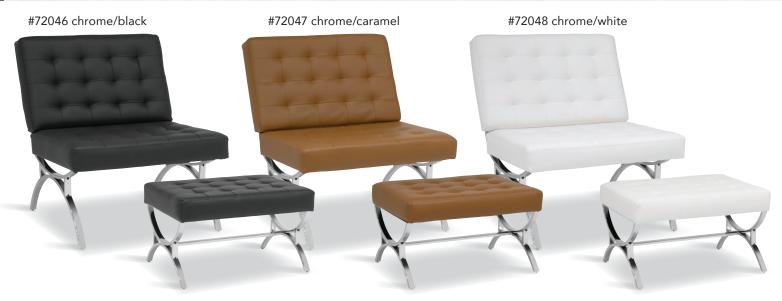

#### **ALLURE CHAIR AND OTTOMAN**

chair #70217 chrome/smoke

ottoman #70218 chrome/smoke

The Spire Luxe Chair combines simple lines with handsome upholstery to create a stylish seating option for the office, dining room or as a guest chair. The sculpted back and retro silhouette is updated with a full 360-degree swivel seat. The upscale tweed-like covering in neutral colors are easy to clean. The metal legs on the Spire Luxe Chair ensure that the chair will not loosen or break over time like most conventional four-legged wooden chairs. The firm back and seat provide support for years of use.