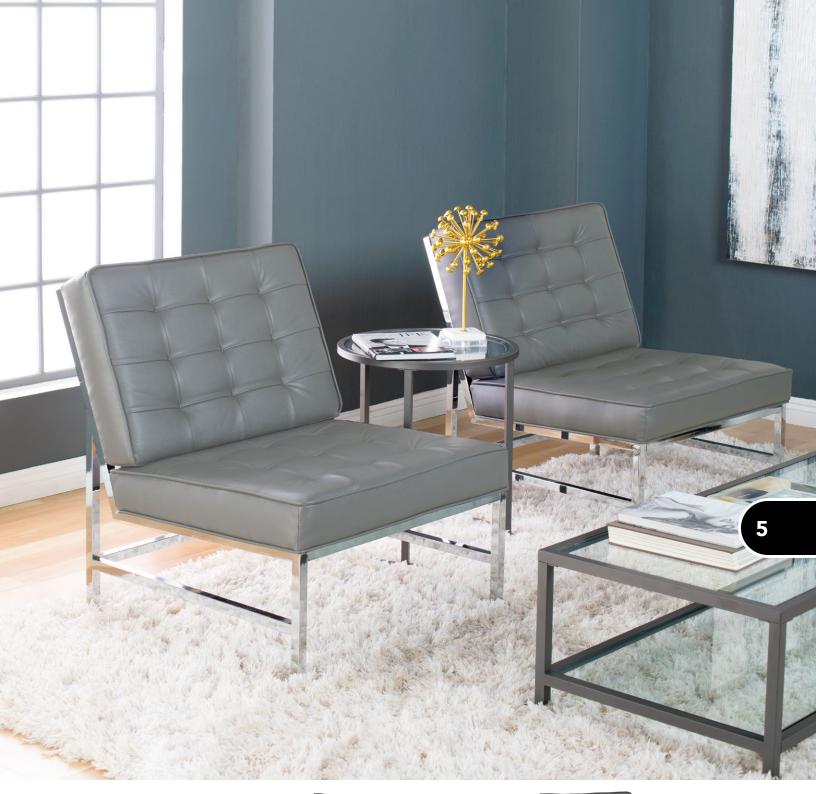

## **ATLAS CHAIR AND OTTOMAN**

#72052 gold chrome/white

#72053 gold chrome/black

The perfect blend of contemporary style and neutral colors make the Camber Accent Chair the ideal option for your living room or office. The clean lines of the mid-century inspired frame and stylish, bonded leather will instantly update your guest seating area. The powder-coated frame resists scratches and corrosion.

## ASHLAR CHAIR

#70210 bronze/caramel

#70206 bronze/black

#72033 chrome/caramel

#70200 chrome/black

#72000 chrome/smoke

The architectural elements of the Atlas Chair combine a tightly sculpted seat and back in easy-care bonded leather with a striking chromed steel frame design to enhance the beauty and comfort of any home décor.