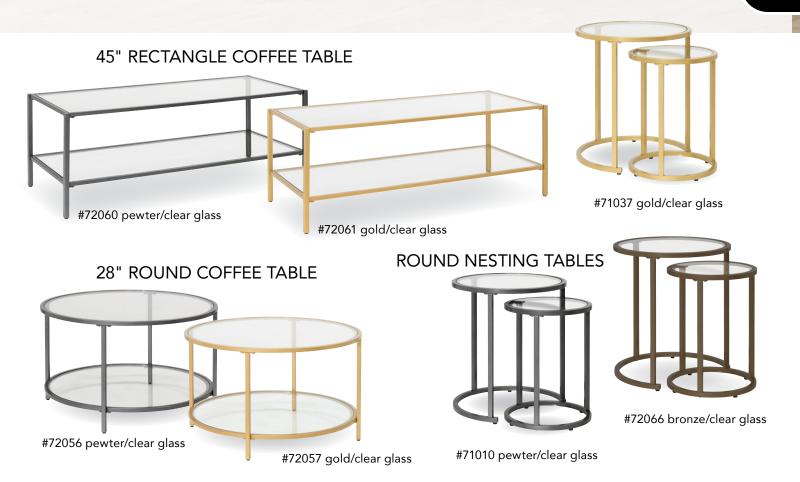

The new Camber Elite collection takes the classic design of our Camber Tables and refines the materials for a sleek and lightweight alternative while retaining it's elegant aesthetic.

## CAMBER ELITE TABLES

16

#72063 pewter/clear glass

#72062 gold/clear glass

Our ultra-modern Portico Bar provides additional storage for beverages, glassware, or dinnerware when entertaining at home. The chrome finish with clear glass shelves exude a touch of elegance.