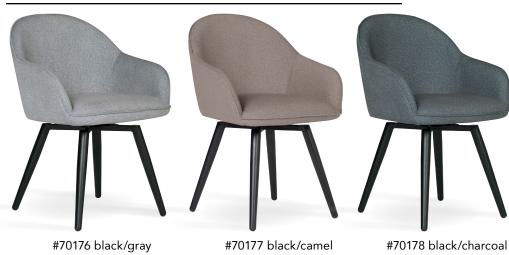

**DOME SWIVEL ARM CHAIR** bonded leather:

#70189 black/smoke

#70183 black/caramel

13

#### **DOME SWIVEL ARM CHAIR**

fabric:

The modern classic inspired design of the Camber 60" Bench features an extra spacious tufted and squared bonded leather finish seating area along with a rich bronze or a durable, highly polished, chrome steel frame. This elegant bench will add extra guest seating to any room in the home and is also the perfect complement for an entryway.