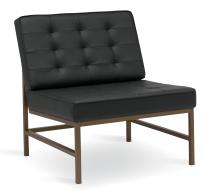

## **ATLAS CHAIR AND OTTOMAN**

#72052 gold chrome/white

#72053 gold chrome/black

The perfect blend of contemporary style and neutral colors make the Camber Accent Chair the ideal option for your living room or office. The clean lines of the mid-century inspired frame and stylish, bonded leather will instantly update your guest seating area. The powder-coated frame resists scratches and corrosion.

## ASHLAR CHAIR

#70210 bronze/caramel

#70206 bronze/black

#72033 chrome/caramel

#70200 chrome/black

#72000 chrome/smoke

The architectural elements of the Atlas Chair combine a tightly sculpted seat and back in easy-care bonded leather with a striking chromed steel frame design to enhance the beauty and comfort of any home décor.