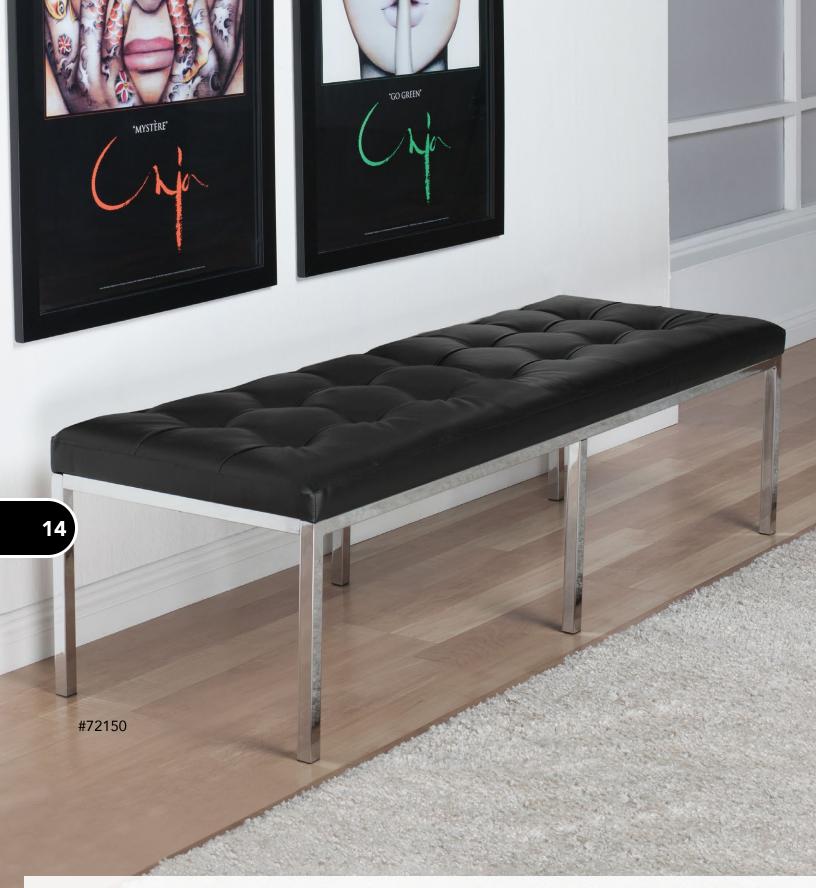

#### **DOME SWIVEL ARM CHAIR**

fabric:

The modern classic inspired design of the Camber 60" Bench features an extra spacious tufted and squared bonded leather finish seating area along with a rich bronze or a durable, highly polished, chrome steel frame. This elegant bench will add extra guest seating to any room in the home and is also the perfect complement for an entryway.

## **CAMBER 60" BENCH**