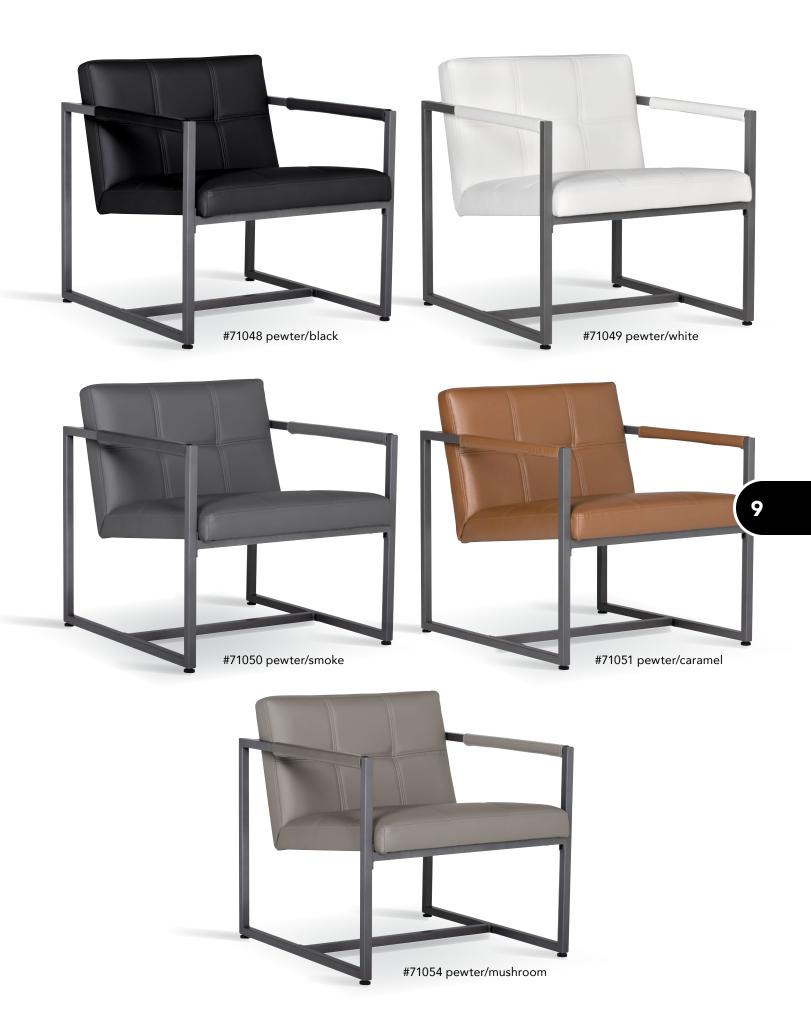

## **ALLURE CHAIR AND OTTOMAN**

The Spire Luxe Chair combines simple lines with handsome upholstery to create a stylish seating option for the office, dining room or as a guest chair. The sculpted back and retro silhouette is updated with a full 360-degree swivel seat. The upscale tweed-like covering in neutral colors are easy to clean. The metal legs on the Spire Luxe Chair ensure that the chair will not loosen or break over time like most conventional four-legged wooden chairs. The firm back and seat provide support for years of use.