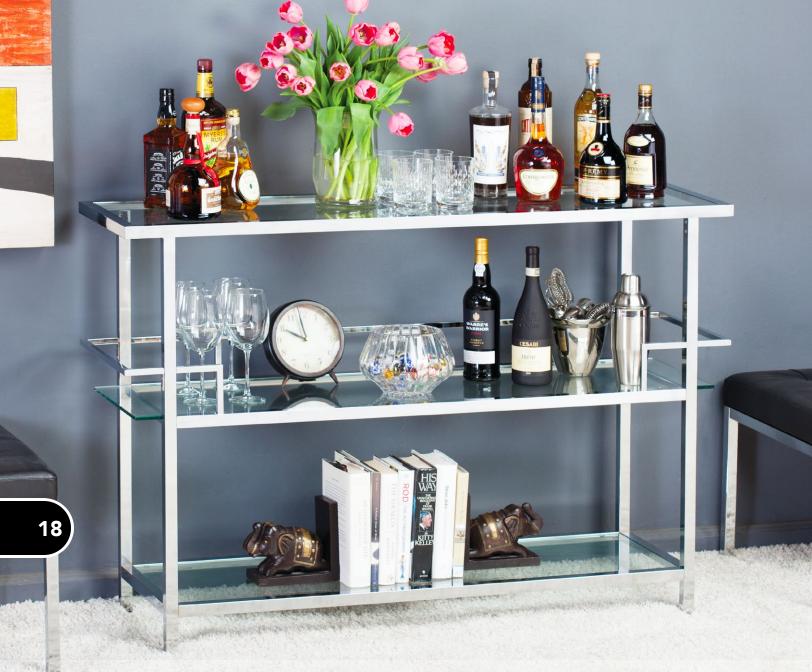

.

## **CAMBER 60" BENCH**



## **CAMBER TUFTED OTTOMAN**

The Camber Tufted Ottoman offers a multipurpose and stylish design for your guests. The large, tufted top provides the perfect living room seating arrangement. Crafted with a durable powder-coated metal frame and foam-filled, bonded leather upholstery, it's the modern centerpiece for your living room. Providing the perfect spot to rest your feet, seating for gatherings, or even as an extra table when used with a serving tray, this ottoman completes your home.





The new Camber Elite collection takes the classic design of our Camber Tables and refines the materials for a sleek and lightweight alternative while retaining it's elegant aesthetic.

## CAMBER ELITE TABLES

16



#72063 pewter/clear glass

#72062 gold/clear glass







Our ultra-modern Portico Bar provides additional storage for beverages, glassware, or dinnerware when entertaining at home. The chrome finish with clear glass shelves exude a touch of elegance.

## **PORTICO BAR**











# STUDIO DESIGNS

6027 Bandini Blvd., Commerce, CA 90040

866.942.0492 **t.**562.942.0492 **f.**562.942.0531 www.studiodesigns.com