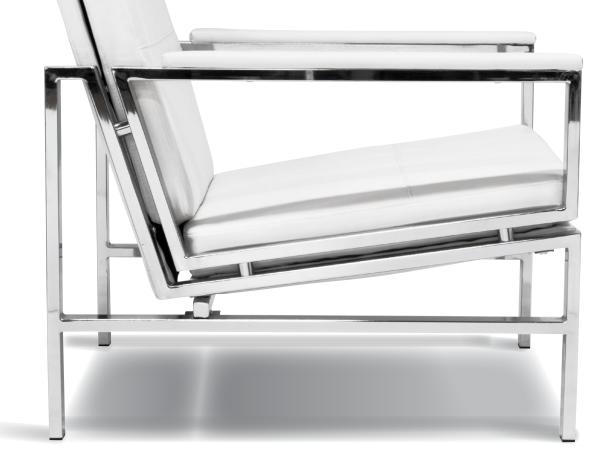

The mid-twentieth century inspired design of the Ashlar Chair features a plush tufted bonded leather finish with striking lines that are accentuated by its spacious seating area and back with piping details and either a highly polished chrome frame or a rich bronze powder coated frame.

## ASHLAR CHAIR

#70210 bronze/caramel

#70206 bronze/black

#72033 chrome/caramel

#70200 chrome/black

#72000 chrome/smoke

The architectural elements of the Atlas Chair combine a tightly sculpted seat and back in easy-care bonded leather with a striking chromed steel frame design to enhance the beauty and comfort of any home décor.