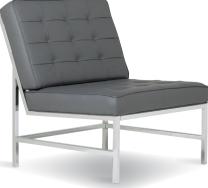

## **ATLAS CHAIR AND OTTOMAN**

#72052 gold chrome/white

#72053 gold chrome/black

The perfect blend of contemporary style and neutral colors make the Camber Accent Chair the ideal option for your living room or office. The clean lines of the mid-century inspired frame and stylish, bonded leather will instantly update your guest seating area. The powder-coated frame resists scratches and corrosion.

## ASHLAR CHAIR

#70210 bronze/caramel

#70206 bronze/black

#72033 chrome/caramel

#70200 chrome/black

#72000 chrome/smoke

The architectural elements of the Atlas Chair combine a tightly sculpted seat and back in easy-care bonded leather with a striking chromed steel frame design to enhance the beauty and comfort of any home décor.