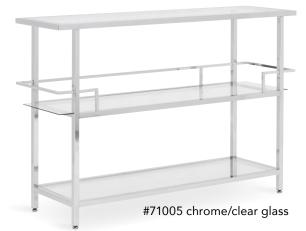

Crafted with a durable powder-coated metal frame and foam-filled, bonded leather upholstery, it's the modern centerpiece for your living room. Providing the perfect spot to rest your feet, seating for gatherings, or even as an extra table when used with a serving tray, this ottoman completes your home.





The new Camber Elite collection takes the classic design of our Camber Tables and refines the materials for a sleek and lightweight alternative while retaining it's elegant aesthetic.

## CAMBER ELITE TABLES

16



#72063 pewter/clear glass

#72062 gold/clear glass







Our ultra-modern Portico Bar provides additional storage for beverages, glassware, or dinnerware when entertaining at home. The chrome finish with clear glass shelves exude a touch of elegance.

## **PORTICO BAR**











# STUDIO DESIGNS

6027 Bandini Blvd., Commerce, CA 90040

866.942.0492 **t.**562.942.0492 **f.**562.942.0531 www.studiodesigns.com