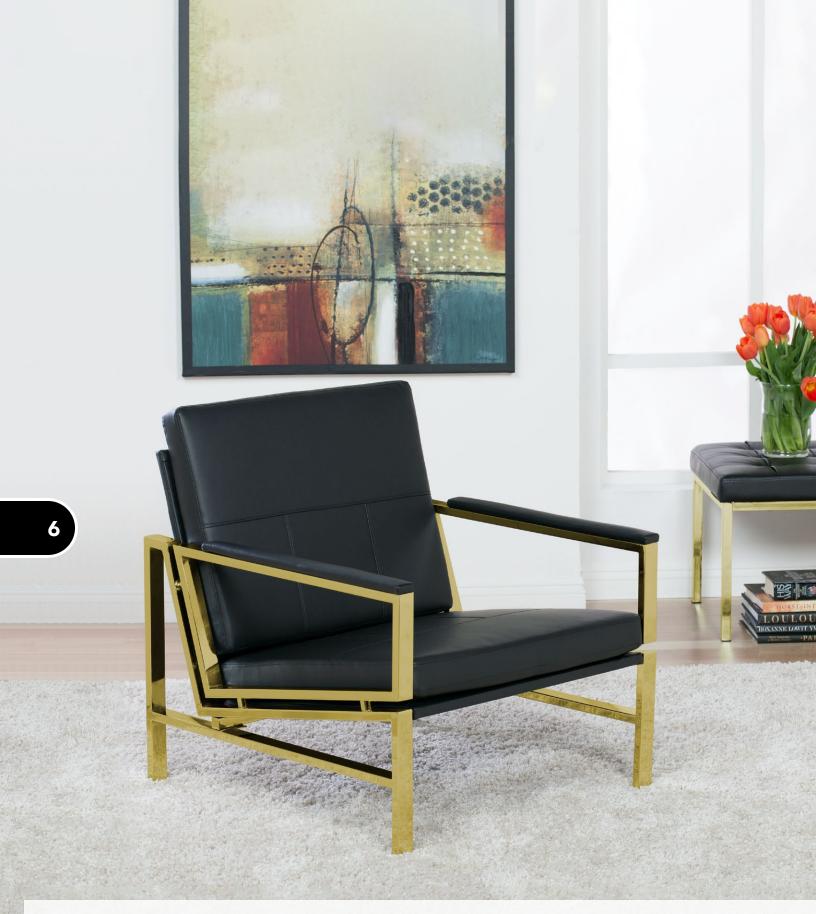

## **ATLAS CHAIR AND OTTOMAN**

#72052 gold chrome/white

#72053 gold chrome/black

The perfect blend of contemporary style and neutral colors make the Camber Accent Chair the ideal option for your living room or office. The clean lines of the mid-century inspired frame and stylish, bonded leather will instantly update your guest seating area. The powder-coated frame resists scratches and corrosion.