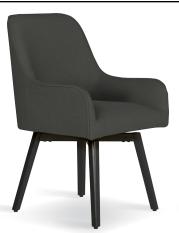

## **SPIRE LUXE CHAIR**

#### **SPIRE LUXE CHAIR**

fabric:

#70219 black/heather **fabric** 

#70221 black/baltic **fabric** 

**SPIRE LUXE CHAIR** bonded leather:

#70222 black/pewter **fabric** 

#70187 black/smoke **leather** #70188 black/caramel **leather** 