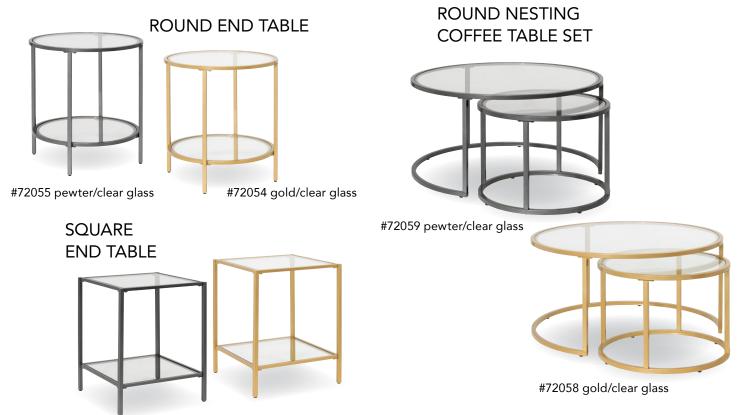

The new Camber Elite collection takes the classic design of our Camber Tables and refines the materials for a sleek and lightweight alternative while retaining it's elegant aesthetic.

## CAMBER ELITE TABLES

16

#72063 pewter/clear glass

#72062 gold/clear glass

Our ultra-modern Portico Bar provides additional storage for beverages, glassware, or dinnerware when entertaining at home. The chrome finish with clear glass shelves exude a touch of elegance.