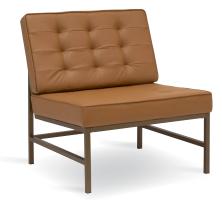

## **ATLAS CHAIR AND OTTOMAN**

#72052 gold chrome/white

#72053 gold chrome/black

The perfect blend of contemporary style and neutral colors make the Camber Accent Chair the ideal option for your living room or office. The clean lines of the mid-century inspired frame and stylish, bonded leather will instantly update your guest seating area. The powder-coated frame resists scratches and corrosion.