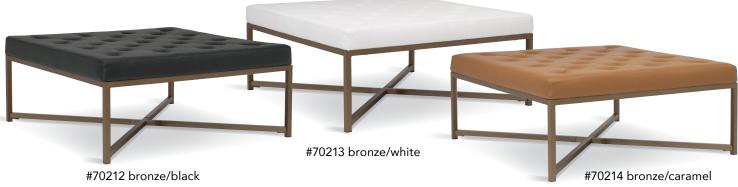

## **CAMBER TUFTED OTTOMAN**

The Camber Tufted Ottoman offers a multipurpose and stylish design for your guests. The large, tufted top provides the perfect living room seating arrangement. Crafted with a durable powder-coated metal frame and foam-filled, bonded leather upholstery, it's the modern centerpiece for your living room. Providing the perfect spot to rest your feet, seating for gatherings, or even as an extra table when used with a serving tray, this ottoman completes your home.