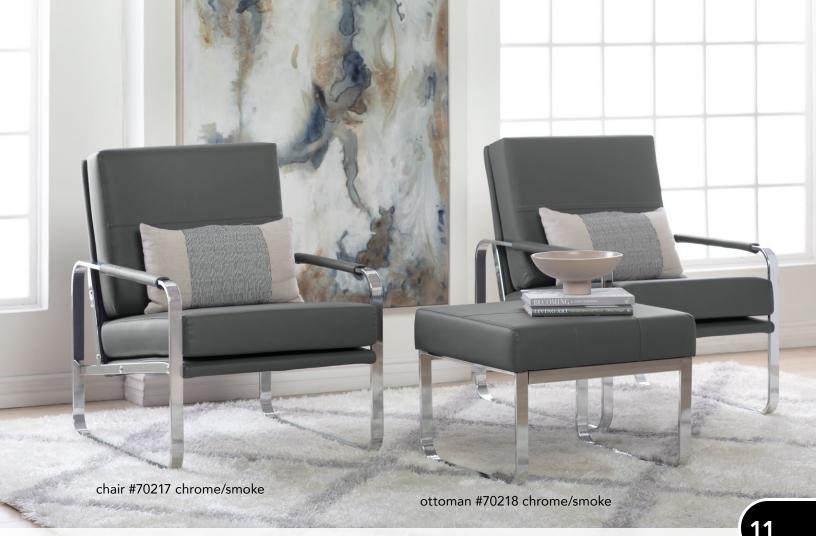

## **NEWEL ACCENT CHAIR AND OTTOMAN**

#72050 chrome/black

#72049 chrome/caramel

#72051 chrome/white

The stylish design of the Allure Arm Chair and Ottoman is paired with durable materials to create a comfortable seating option for your living room or office. This accent chair features a 5-inch thick seat and back cushion and padded armrests for lounging comfortably. The seat is slanted to provide a reclined position for relaxing. The curved legs and arms add modern flair with a sleek chrome finish.

## **ALLURE CHAIR AND OTTOMAN**

The Spire Luxe Chair combines simple lines with handsome upholstery to create a stylish seating option for the office, dining room or as a guest chair. The sculpted back and retro silhouette is updated with a full 360-degree swivel seat. The upscale tweed-like covering in neutral colors are easy to clean. The metal legs on the Spire Luxe Chair ensure that the chair will not loosen or break over time like most conventional four-legged wooden chairs. The firm back and seat provide support for years of use.