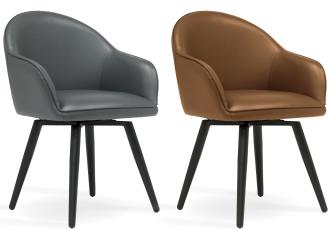

**DOME SWIVEL ARM CHAIR** bonded leather:

#70189 black/smoke

#70183 black/caramel

13

#### **DOME SWIVEL ARM CHAIR**

fabric:

The modern classic inspired design of the Camber 60" Bench features an extra spacious tufted and squared bonded leather finish seating area along with a rich bronze or a durable, highly polished, chrome steel frame. This elegant bench will add extra guest seating to any room in the home and is also the perfect complement for an entryway.