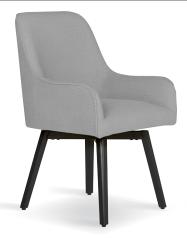

## **SPIRE LUXE CHAIR**

#### **SPIRE LUXE CHAIR**

fabric:

#70219 black/heather **fabric** 

#70221 black/baltic **fabric** 

**SPIRE LUXE CHAIR** bonded leather:

#70222 black/pewter **fabric** 

#70187 black/smoke **leather** #70188 black/caramel **leather** 