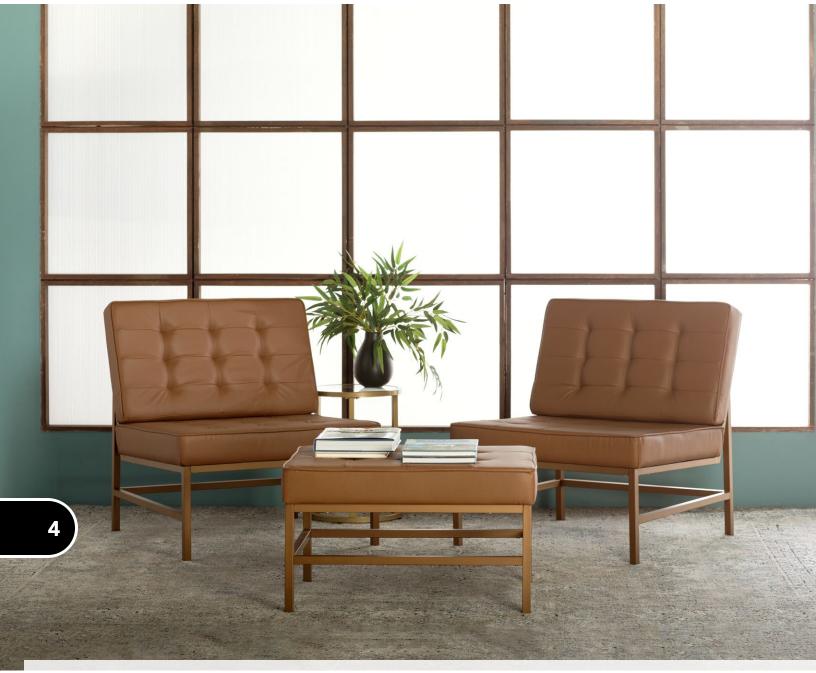

## **ATLAS CHAIR AND OTTOMAN**

#72052 gold chrome/white

#72053 gold chrome/black

The perfect blend of contemporary style and neutral colors make the Camber Accent Chair the ideal option for your living room or office. The clean lines of the mid-century inspired frame and stylish, bonded leather will instantly update your guest seating area. The powder-coated frame resists scratches and corrosion.