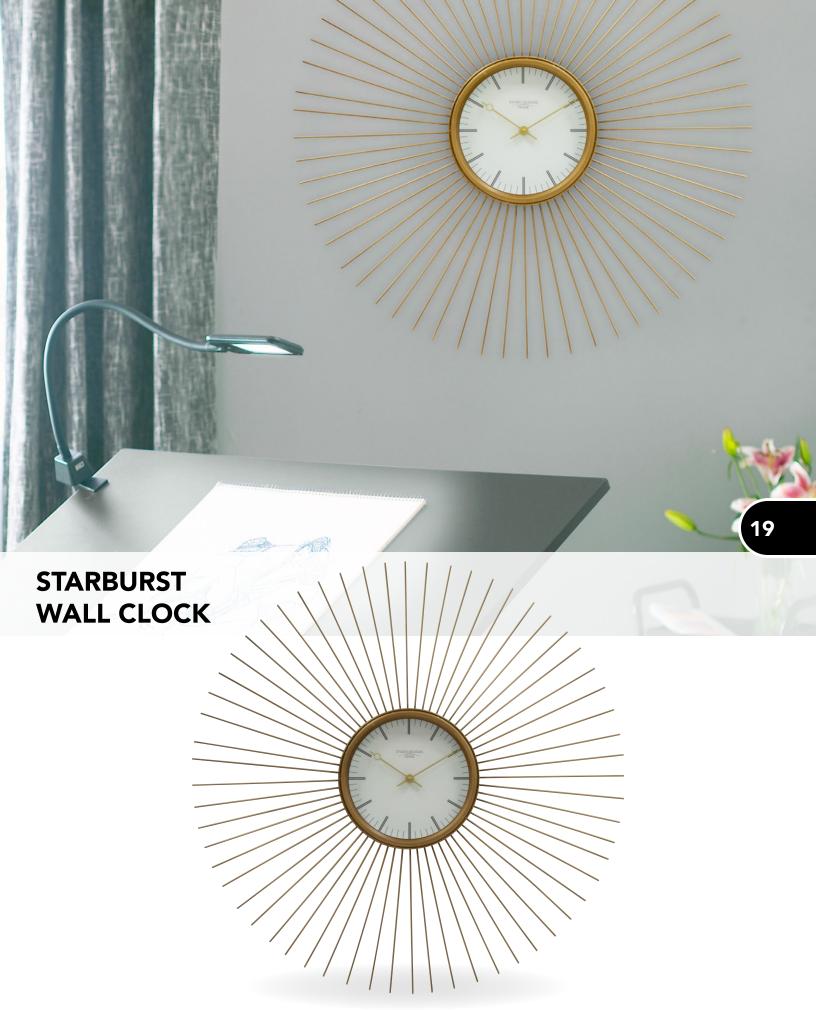

fted with a durable powder-coated metal frame and foam-filled, bonded leather upholstery, it's the modern centerpiece for your living room. Providing the perfect spot to rest your feet, seating for gatherings, or even as an extra table when used with a serving tray, this ottoman completes your home.





The new Camber Elite collection takes the classic design of our Camber Tables and refines the materials for a sleek and lightweight alternative while retaining it's elegant aesthetic.

## CAMBER ELITE TABLES

16



#72063 pewter/clear glass

#72062 gold/clear glass







Our ultra-modern Portico Bar provides additional storage for beverages, glassware, or dinnerware when entertaining at home. The chrome finish with clear glass shelves exude a touch of elegance.

## **PORTICO BAR**











# STUDIO DESIGNS

6027 Bandini Blvd., Commerce, CA 90040

866.942.0492 **t.**562.942.0492 **f.**562.942.0531 www.studiodesigns.com