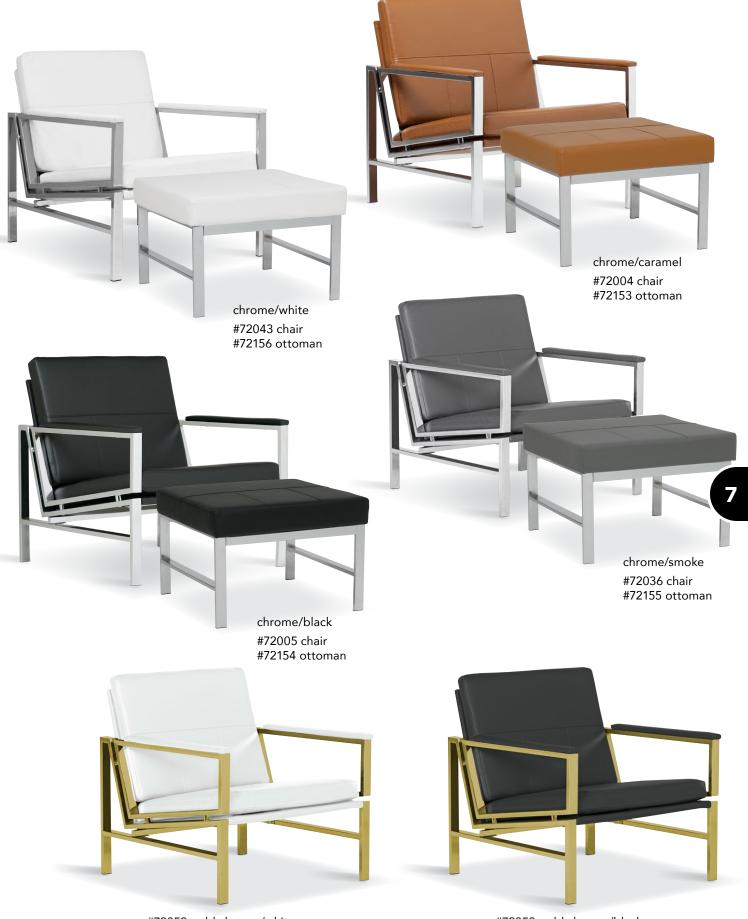

## **ATLAS CHAIR AND OTTOMAN**

#72052 gold chrome/white

#72053 gold chrome/black

The perfect blend of contemporary style and neutral colors make the Camber Accent Chair the ideal option for your living room or office. The clean lines of the mid-century inspired frame and stylish, bonded leather will instantly update your guest seating area. The powder-coated frame resists scratches and corrosion.