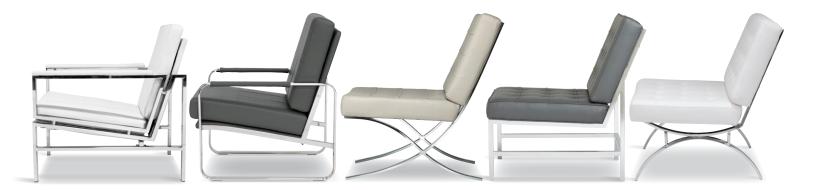

ed with a durable powder-coated metal frame and foam-filled, bonded leather upholstery, it's the modern centerpiece for your living room. Providing the perfect spot to rest your feet, seating for gatherings, or even as an extra table when used with a serving tray, this ottoman completes your home.





The new Camber Elite collection takes the classic design of our Camber Tables and refines the materials for a sleek and lightweight alternative while retaining it's elegant aesthetic.

## CAMBER ELITE TABLES

16



#72063 pewter/clear glass

#72062 gold/clear glass







Our ultra-modern Portico Bar provides additional storage for beverages, glassware, or dinnerware when entertaining at home. The chrome finish with clear glass shelves exude a touch of elegance.

## **PORTICO BAR**











# STUDIO DESIGNS

6027 Bandini Blvd., Commerce, CA 90040

866.942.0492 **t.**562.942.0492 **f.**562.942.0531 www.studiodesigns.com