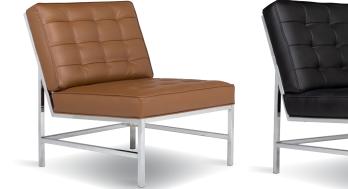

## **ATLAS CHAIR AND OTTOMAN**

#72052 gold chrome/white

#72053 gold chrome/black

The perfect blend of contemporary style and neutral colors make the Camber Accent Chair the ideal option for your living room or office. The clean lines of the mid-century inspired frame and stylish, bonded leather will instantly update your guest seating area. The powder-coated frame resists scratches and corrosion.

## ASHLAR CHAIR

#70210 bronze/caramel

#70206 bronze/black

#72033 chrome/caramel

#70200 chrome/black

#72000 chrome/smoke

The architectural elements of the Atlas Chair combine a tightly sculpted seat and back in easy-care bonded leather with a striking chromed steel frame design to enhance the beauty and comfort of any home décor.