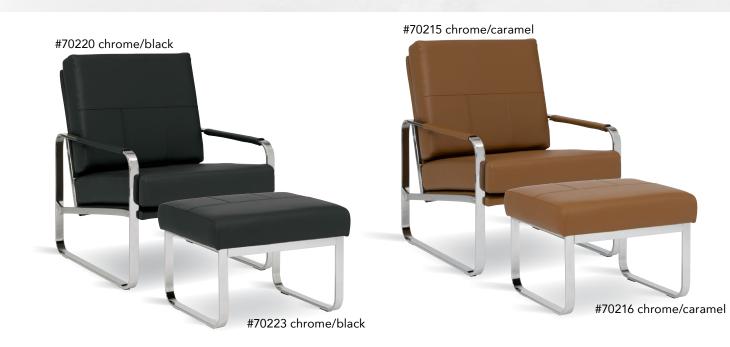

## **NEWEL ACCENT CHAIR AND OTTOMAN**

#72050 chrome/black

#72049 chrome/caramel

#72051 chrome/white

The stylish design of the Allure Arm Chair and Ottoman is paired with durable materials to create a comfortable seating option for your living room or office. This accent chair features a 5-inch thick seat and back cushion and padded armrests for lounging comfortably. The seat is slanted to provide a reclined position for relaxing. The curved legs and arms add modern flair with a sleek chrome finish.

## **ALLURE CHAIR AND OTTOMAN**

The Spire Luxe Chair combines simple lines with handsome upholstery to create a stylish seating option for the office, dining room or as a guest chair. The sculpted back and retro silhouette is updated with a full 360-degree swivel seat. The upscale tweed-like covering in neutral colors are easy to clean. The metal legs on the Spire Luxe Chair ensure that the chair will not loosen or break over time like most conventional four-legged wooden chairs. The firm back and seat provide support for years of use.