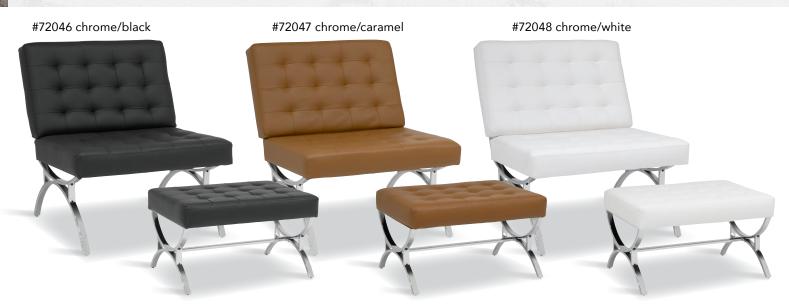

## **CAMBER ACCENT CHAIR**

The Newel Accent Chair features large, tufted cushions for a comfortable, wide seating area. The handsome bonded leather and chromed steel legs create an iconic mid-century look, perfect for your modern living room or office. The reclined angle backrest provides a relaxed seating experience.

## **NEWEL ACCENT CHAIR AND OTTOMAN**

#72050 chrome/black

#72049 chrome/caramel

#72051 chrome/white

The stylish design of the Allure Arm Chair and Ottoman is paired with durable materials to create a comfortable seating option for your living room or office. This accent chair features a 5-inch thick seat and back cushion and padded armrests for lounging comfortably. The seat is slanted to provide a reclined position for relaxing. The curved legs and arms add modern flair with a sleek chrome finish.