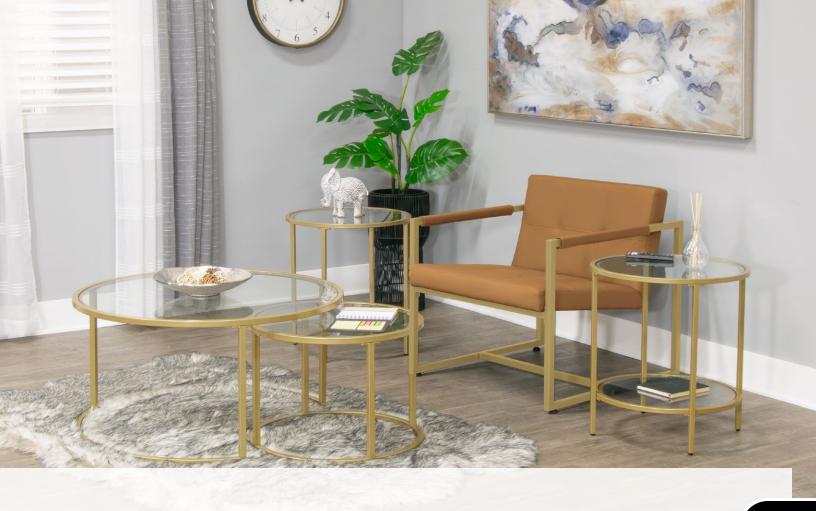

The new Camber Elite collection takes the classic design of our Camber Tables and refines the materials for a sleek and lightweight alternative while retaining it's elegant aesthetic.

## CAMBER ELITE TABLES

16

#72063 pewter/clear glass

#72062 gold/clear glass

Our ultra-modern Portico Bar provides additional storage for beverages, glassware, or dinnerware when entertaining at home. The chrome finish with clear glass shelves exude a touch of elegance.