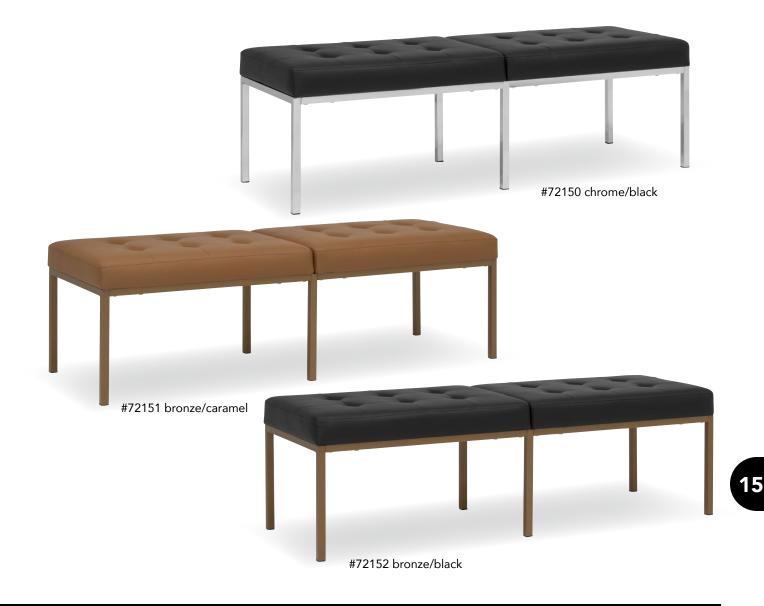

#### **DOME SWIVEL ARM CHAIR**

fabric:

The modern classic inspired design of the Camber 60" Bench features an extra spacious tufted and squared bonded leather finish seating area along with a rich bronze or a durable, highly polished, chrome steel frame. This elegant bench will add extra guest seating to any room in the home and is also the perfect complement for an entryway.

## **CAMBER 60" BENCH**