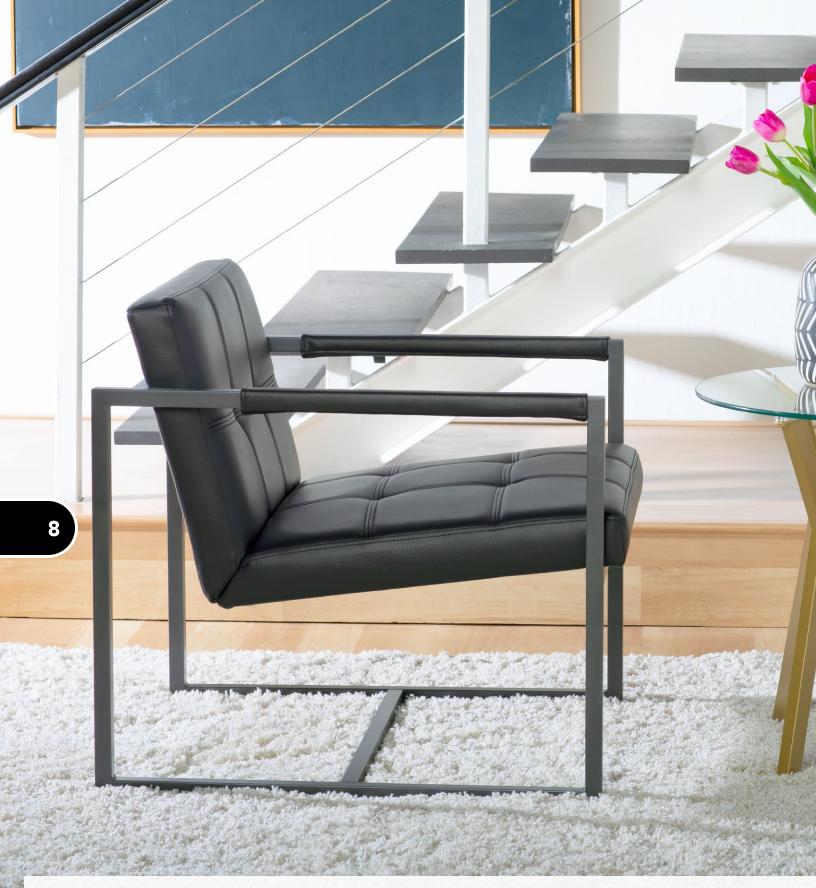

## **ALLURE CHAIR AND OTTOMAN**

The Spire Luxe Chair combines simple lines with handsome upholstery to create a stylish seating option for the office, dining room or as a guest chair. The sculpted back and retro silhouette is updated with a full 360-degree swivel seat. The upscale tweed-like covering in neutral colors are easy to clean. The metal legs on the Spire Luxe Chair ensure that the chair will not loosen or break over time like most conventional four-legged wooden chairs. The firm back and seat provide support for years of use.