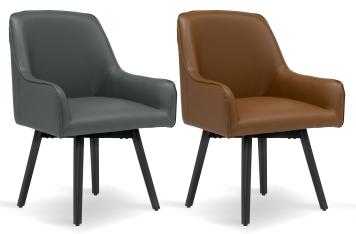

**DOME SWIVEL ARM CHAIR** bonded leather:

#70189 black/smoke

#70183 black/caramel

13

#### **DOME SWIVEL ARM CHAIR**

fabric:

The modern classic inspired design of the Camber 60" Bench features an extra spacious tufted and squared bonded leather finish seating area along with a rich bronze or a durable, highly polished, chrome steel frame. This elegant bench will add extra guest seating to any room in the home and is also the perfect complement for an entryway.