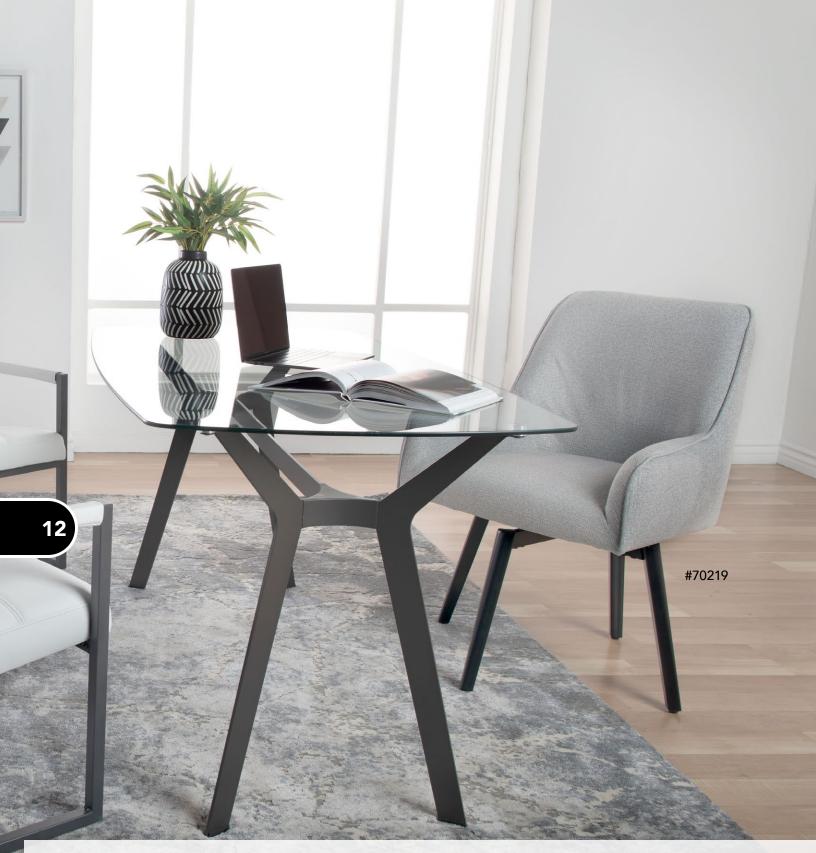

#### **SPIRE LUXE CHAIR**

fabric:

#70219 black/heather **fabric** 

#70221 black/baltic **fabric** 

**SPIRE LUXE CHAIR** bonded leather:

#70222 black/pewter **fabric** 

#70187 black/smoke **leather** #70188 black/caramel **leather** 