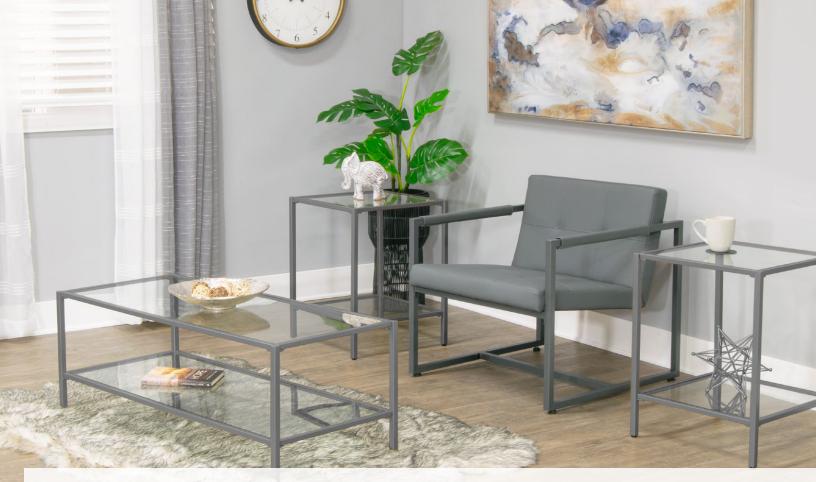

The new Camber Elite collection takes the classic design of our Camber Tables and refines the materials for a sleek and lightweight alternative while retaining it's elegant aesthetic.

## CAMBER ELITE TABLES

16

#72063 pewter/clear glass

#72062 gold/clear glass

Our ultra-modern Portico Bar provides additional storage for beverages, glassware, or dinnerware when entertaining at home. The chrome finish with clear glass shelves exude a touch of elegance.