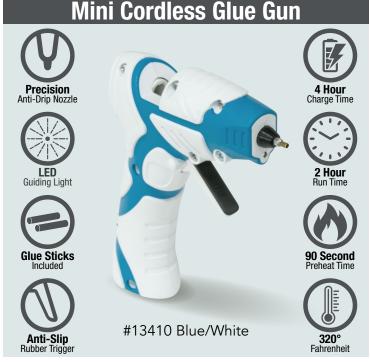

Clip the **LED Dot Lamp** wherever a burst of light is needed. The robust clamp opens up to 1.25 inches wide, accommodating almost any desk or table.

We now offer cordless **Glue Guns** to expand your artistic arsenal. Ergonomically designed and battery operated, these guns offer up to a 2 hour runtime and are easily charged through a 5W rated USB adapter.