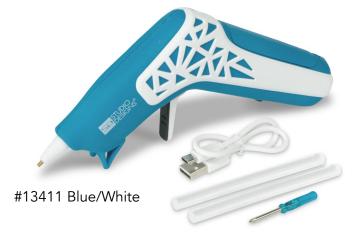

Clip the **LED Dot Lamp** wherever a burst of light is needed. The robust clamp opens up to 1.25 inches wide, accommodating almost any desk or table.

We now offer cordless **Glue Guns** to expand your artistic arsenal. Ergonomically designed and battery operated, these guns offer up to a 2 hour runtime and are easily charged through a 5W rated USB adapter.