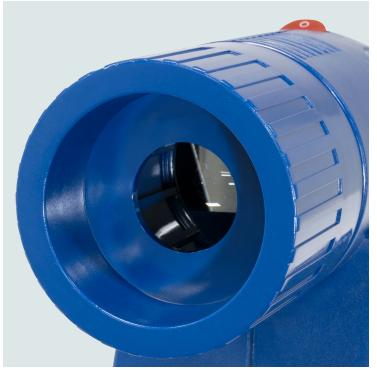

The **LED Tracer**® opaque art projector makes tracing, enlarging, and transferring images easy! The perfect tool for decorators, crafters, artists, painters, and hobbyists. The long lasting LED's provide eight times more lux than the Tracer®, consume less energy, eminate less heat, and features a new blue body.