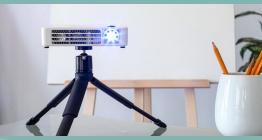

#### 5 ART GRIDS

Includes Monopod Arm with Table Clamp

The **Inspire 1500** digital projector features the latest advancements in projector technology, including 4K support, auto focus, Bluetooth, and Wifi screen mirroring connectivity. To make this an indispensable tool for artists, Artograph® programmed the software with 96 grids (32 unique patterns, 3 colors each) to facilitate complex perspectives and techniques.