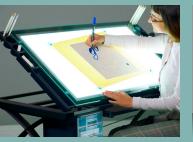

# 2025 ARTOGRAPH

C A T A L O G

The **LightTracer**® and the 80% larger **LightTracer**®2 have slanted surfaces, making them more comfortable to use than standard flat light boxes. Rest either on your lap or table and you have a comfortable surface at an optimal angle for creative work. With brilliant LED lights, they always stay cool, and have no bulbs to change.