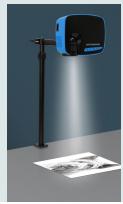

Both the **Projector Stand** and **Mini Tripod** feature 360° swivel ball attachments, a 90° tilt, standard 1/4" bolts, and include adjustable phone clamps. Mount a projector, mobile phone, ring lights, even a professional level DSLR camera.