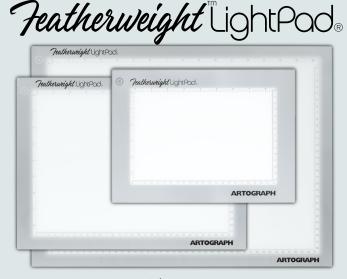

#25830 Silver 14" W x 10.5" D x 0.25" H #25832 Silver 18.5" W x 13.5" D x 0.25" H

Super thin, super light, and super bright, the **Featherweight™ LightPad®** series is our next generation of tools for the artist, scrapbooker, calligrapher, tracer, embosser, and quilter.