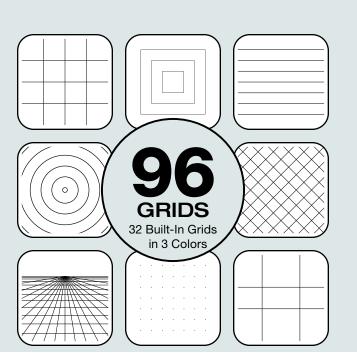

#### 5 ART GRIDS

Includes Monopod Arm with Table Clamp

The **Inspire 1500** digital projector features the latest advancements in projector technology, including 4K support, auto focus, Bluetooth, and Wifi screen mirroring connectivity. To make this an indispensable tool for artists, Artograph® programmed the software with 96 grids (32 unique patterns, 3 colors each) to facilitate complex perspectives and techniques.