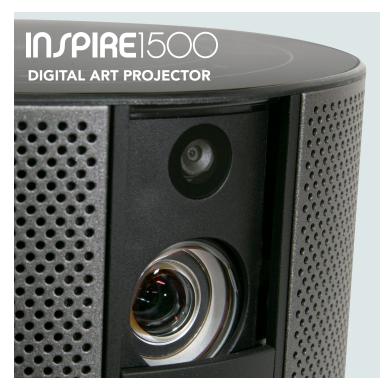

#### 5 ART GRIDS

Includes Monopod Arm with Table Clamp

The **Inspire 1500** digital projector features the latest advancements in projector technology, including 4K support, auto focus, Bluetooth, and Wifi screen mirroring connectivity. To make this an indispensable tool for artists, Artograph® programmed the software with 96 grids (32 unique patterns, 3 colors each) to facilitate complex perspectives and techniques.