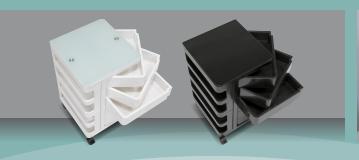

The **Kubx**<sup>TM</sup> **Pro Cart** will keep all of your accessories handy and feature swing-out drawers and storage nooks. The **Kubx**<sup>TM</sup> **Cart** with glass top features a powder-coated steel frame and heavy-duty plastic, a tempered glass top, and six swing-out drawers.