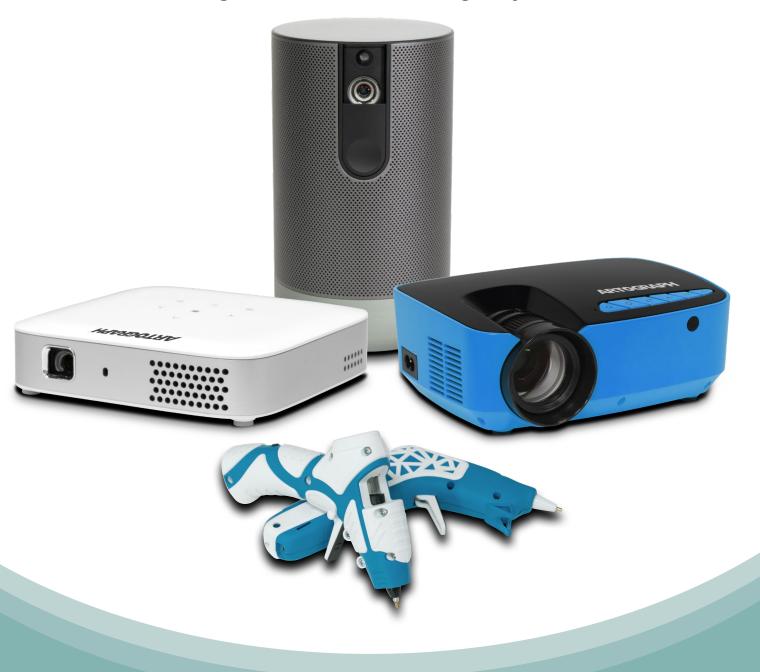

The **LED Tracer**® opaque art projector makes tracing, enlarging, and transferring images easy! The perfect tool for decorators, crafters, artists, painters, and hobbyists. The long lasting LED's provide eight times more lux than the Tracer®, consume less energy, eminate less heat, and features a new blue body.

Clip the **LED Dot Lamp** wherever a burst of light is needed. The robust clamp opens up to 1.25 inches wide, accommodating almost any desk or table.

We now offer cordless **Glue Guns** to expand your artistic arsenal. Ergonomically designed and battery operated, these guns offer up to a 2 hour runtime and are easily charged through a 5W rated USB adapter.

## Flare OO ART PROJECTOR

The **Flare 100** is our newest art projector and is aimed at the beginner or novice artist. Five art grids are built-in to give you a head start your artistic journey.

#### ART PROJECTOR

#25500 White

The **Flare 500** features the latest technology for your most advanced art projects. It boasts the latest innovations available on the market, plus the addition of **36 overlay grids** which will help expand your creative side.

#### 5 ART GRIDS

Includes Monopod Arm with Table Clamp

The **Inspire 1500** digital projector features the latest advancements in projector technology, including 4K support, auto focus, Bluetooth, and Wifi screen mirroring connectivity. To make this an indispensable tool for artists, Artograph® programmed the software with 96 grids (32 unique patterns, 3 colors each) to facilitate complex perspectives and techniques.