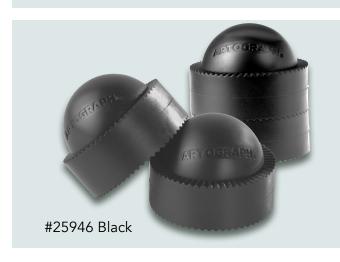

These uniquely designed and easy to use **PadPucks®** provide an adjustable and comfortable drawing angle to any of our LightPads® as well as to any tablet, laptop or drawing board. Simply insert the soft, non-marring vinyl PadPucks® under the LightPad™ or other surface to the desired angle. Featuring a round serrated design for a non-slip grip and easy stacking.