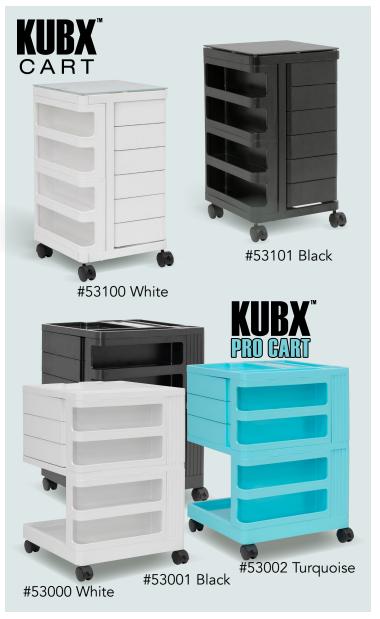

The **Kubx**<sup>TM</sup> **Pro Cart** will keep all of your accessories handy and feature swing-out drawers and storage nooks. The **Kubx**<sup>TM</sup> **Cart** with glass top features a powder-coated steel frame and heavy-duty plastic, a tempered glass top, and six swing-out drawers.