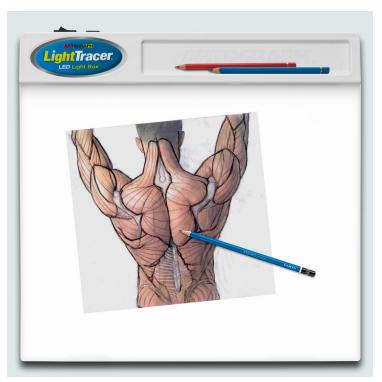

# 2025 ARTOGRAPH

C A T A L O G

The **LightTracer**® and the 80% larger **LightTracer**®2 have slanted surfaces, making them more comfortable to use than standard flat light boxes. Rest either on your lap or table and you have a comfortable surface at an optimal angle for creative work. With brilliant LED lights, they always stay cool, and have no bulbs to change.