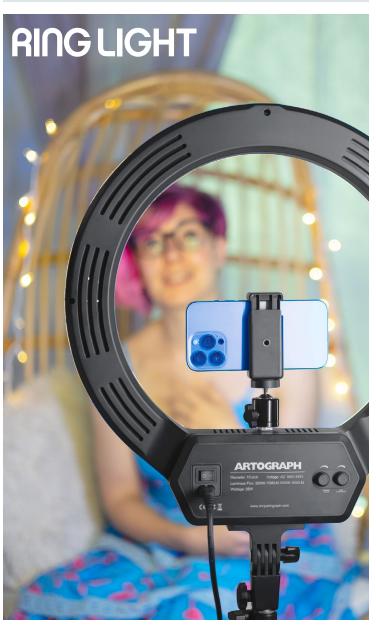

Our new **LED Ring Lights** are ideal for Photography, Art Studios, Video Streaming, Make-Up Tutorials and more. The 16 and 18 inch Ring Lights feature brightness and color temperature controls, and the 18 inch Ring Light also includes slots for battery packs (sold separately).