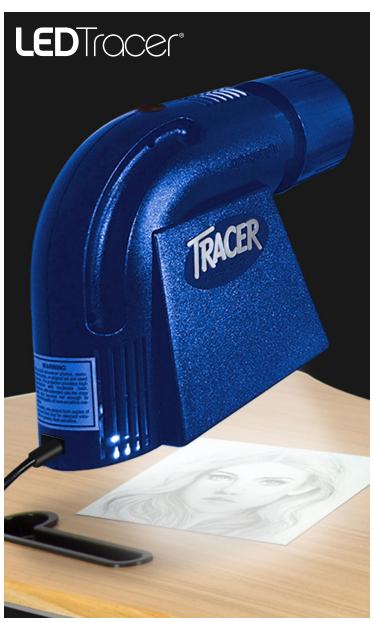

The **LED Tracer**® opaque art projector makes tracing, enlarging, and transferring images easy! The perfect tool for decorators, crafters, artists, painters, and hobbyists. The long lasting LED's provide eight times more lux than the Tracer®, consume less energy, eminate less heat, and features a new blue body.