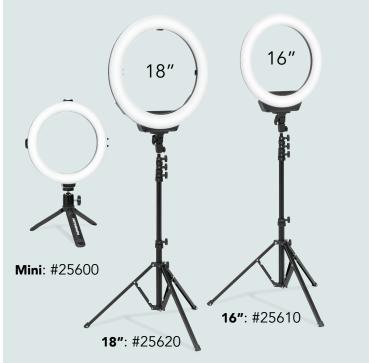

Our new **LED Ring Lights** are ideal for Photography, Art Studios, Video Streaming, Make-Up Tutorials and more. The 16 and 18 inch Ring Lights feature brightness and color temperature controls, and the 18 inch Ring Light also includes slots for battery packs (sold separately).