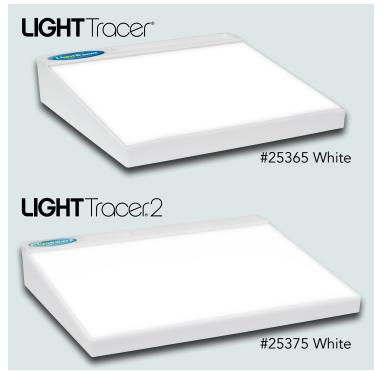

# 2025 ARTOGRAPH

C A T A L O G

The **LightTracer**® and the 80% larger **LightTracer**®2 have slanted surfaces, making them more comfortable to use than standard flat light boxes. Rest either on your lap or table and you have a comfortable surface at an optimal angle for creative work. With brilliant LED lights, they always stay cool, and have no bulbs to change.