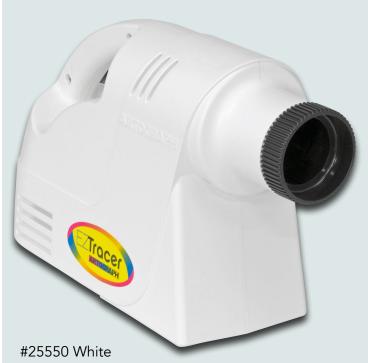

The **LED Tracer**® opaque art projector makes tracing, enlarging, and transferring images easy! The perfect tool for decorators, crafters, artists, painters, and hobbyists. The long lasting LED's provide eight times more lux than the Tracer®, consume less energy, eminate less heat, and features a new blue body.