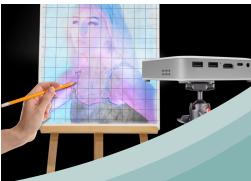

#### 5 ART GRIDS

Includes Monopod Arm with Table Clamp

The **Inspire 1500** digital projector features the latest advancements in projector technology, including 4K support, auto focus, Bluetooth, and Wifi screen mirroring connectivity. To make this an indispensable tool for artists, Artograph® programmed the software with 96 grids (32 unique patterns, 3 colors each) to facilitate complex perspectives and techniques.