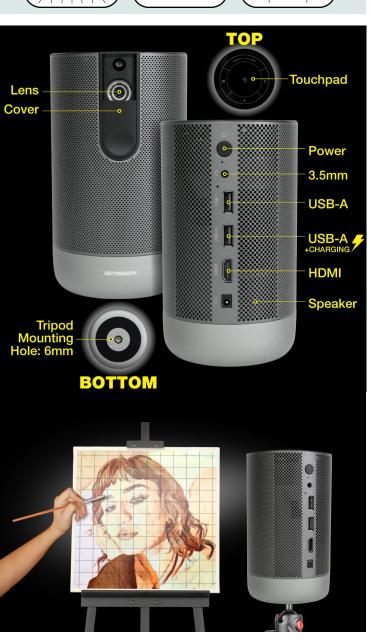

#### 5 ART GRIDS

Includes Monopod Arm with Table Clamp

The **Inspire 1500** digital projector features the latest advancements in projector technology, including 4K support, auto focus, Bluetooth, and Wifi screen mirroring connectivity. To make this an indispensable tool for artists, Artograph® programmed the software with 96 grids (32 unique patterns, 3 colors each) to facilitate complex perspectives and techniques.