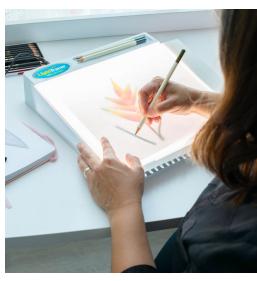

#25830 Silver 14" W x 10.5" D x 0.25" H #25832 Silver 18.5" W x 13.5" D x 0.25" H

Super thin, super light, and super bright, the **Featherweight™ LightPad®** series is our next generation of tools for the artist, scrapbooker, calligrapher, tracer, embosser, and quilter.

Our **LightPad® LX** series is great for scrapbooking, embossing, visualizing and viewing, stained glass, stenciling, tattoo transferring, calligraphy, quilting, sewing projects, and more!