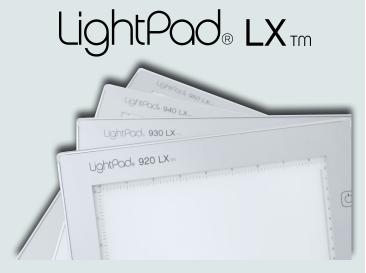

Our **LightPad® LX** series is great for scrapbooking, embossing, visualizing and viewing, stained glass, stenciling, tattoo transferring, calligraphy, quilting, sewing projects, and more!