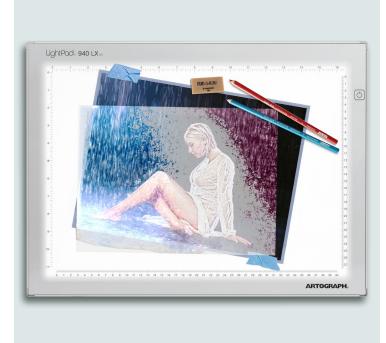

Our **LightPad® LX** series is great for scrapbooking, embossing, visualizing and viewing, stained glass, stenciling, tattoo transferring, calligraphy, quilting, sewing projects, and more!