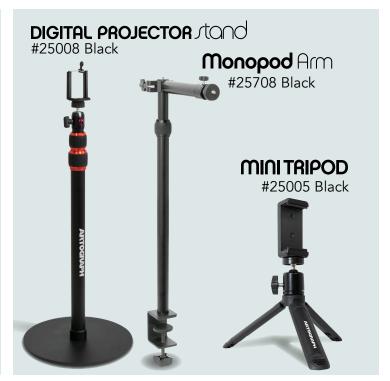

Both the **Projector Stand** and **Mini Tripod** feature 360° swivel ball attachments, a 90° tilt, standard 1/4" bolts, and include adjustable phone clamps. Mount a projector, mobile phone, ring lights, even a professional level DSLR camera.