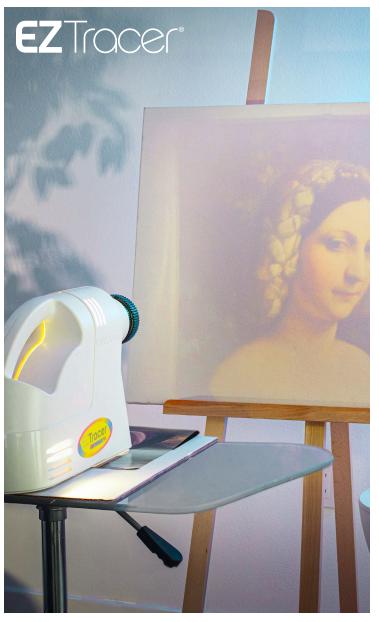

The **LED Tracer**® opaque art projector makes tracing, enlarging, and transferring images easy! The perfect tool for decorators, crafters, artists, painters, and hobbyists. The long lasting LED's provide eight times more lux than the Tracer®, consume less energy, eminate less heat, and features a new blue body.