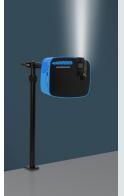

Both the **Projector Stand** and **Mini Tripod** feature 360° swivel ball attachments, a 90° tilt, standard 1/4" bolts, and include adjustable phone clamps. Mount a projector, mobile phone, ring lights, even a professional level DSLR camera.