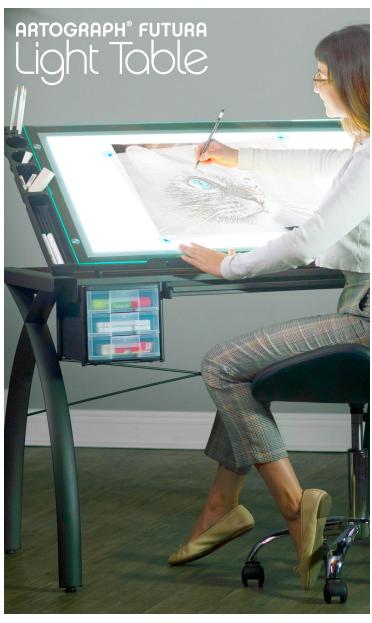

# 2025 ARTOGRAPH

C A T A L O G





















The **LightTracer**® and the 80% larger **LightTracer**®2 have slanted surfaces, making them more comfortable to use than standard flat light boxes. Rest either on your lap or table and you have a comfortable surface at an optimal angle for creative work. With brilliant LED lights, they always stay cool, and have no bulbs to change.







The **LED Tracer**® opaque art projector makes tracing, enlarging, and transferring images easy! The perfect tool for decorators, crafters, artists, painters, and hobbyists. The long lasting LED's provide eight times more lux than the Tracer®, consume less energy, eminate less heat, and features a new blue body.



















Our new **LED Ring Lights** are ideal for Photography, Art Studios, Video Streaming, Make-Up Tutorials and more. Th