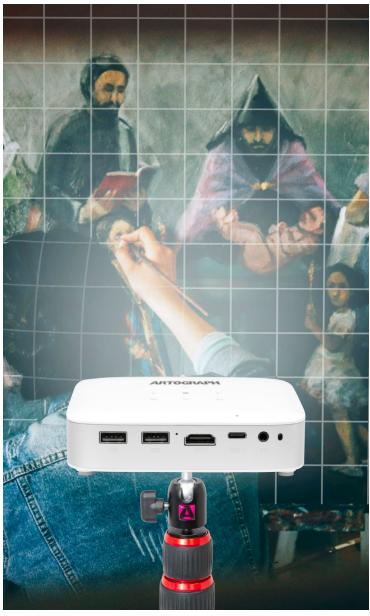

#### ART PROJECTOR

#25500 White

The **Flare 500** features the latest technology for your most advanced art projects. It boasts the latest innovations available on the market, plus the addition of **36 overlay grids** which will help expand your creative side.