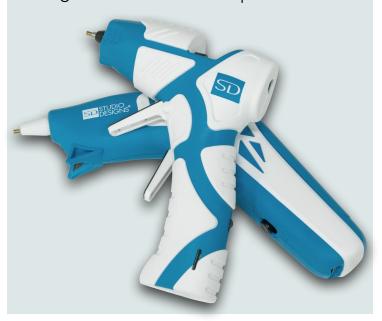

Clip the **LED Dot Lamp** wherever a burst of light is needed. The robust clamp opens up to 1.25 inches wide, accommodating almost any desk or table.

We now offer cordless **Glue Guns** to expand your artistic arsenal. Ergonomically designed and battery operated, these guns offer up to a 2 hour runtime and are easily charged through a 5W rated USB adapter.