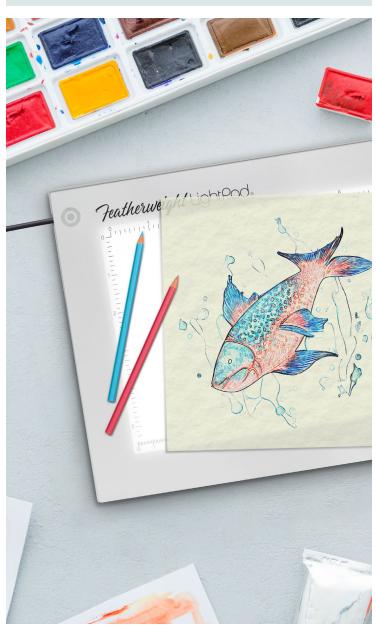

#25830 Silver 14" W x 10.5" D x 0.25" H #25832 Silver 18.5" W x 13.5" D x 0.25" H

Super thin, super light, and super bright, the **Featherweight™ LightPad®** series is our next generation of tools for the artist, scrapbooker, calligrapher, tracer, embosser, and quilter.