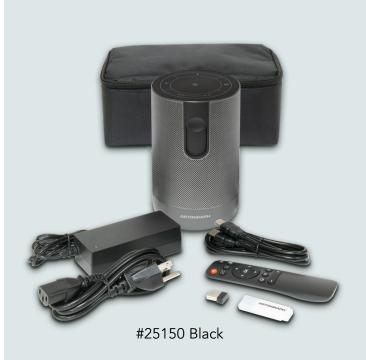

#### 5 ART GRIDS

Includes Monopod Arm with Table Clamp

The **Inspire 1500** digital projector features the latest advancements in projector technology, including 4K support, auto focus, Bluetooth, and Wifi screen mirroring connectivity. To make this an indispensable tool for artists, Artograph® programmed the software with 96 grids (32 unique patterns, 3 colors each) to facilitate complex perspectives and techniques.