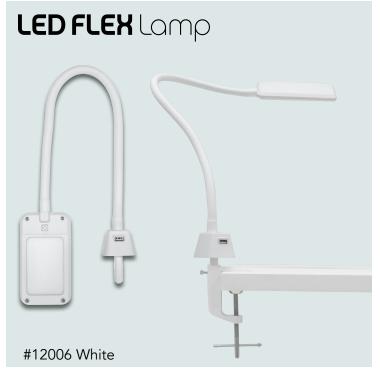

Clip the **LED Dot Lamp** wherever a burst of light is needed. The robust clamp opens up to 1.25 inches wide, accommodating almost any desk or table.

We now offer cordless **Glue Guns** to expand your artistic arsenal. Ergonomically designed and battery operated, these guns offer up to a 2 hour runtime and are easily charged through a 5W rated USB adapter.