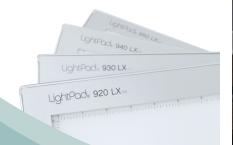

#25920 Silver 11.25" W x 8.5" D x 0.5" H

#25940 Silver 19.25" W x 14.25" D x 0.5" H #25930 Silver 14.25" W x 11.25" D x 0.5" H

#25950 Silver 26.5" W x 19.25" D x 0.5" H

#25828 Silver 11.25" W x 8.5" D x 0.25" H

#25830 Silver 14" W x 10.5" D x 0.25" H #25832 Silver 18.5" W x 13.5" D x 0.25" H

Super thin, super light, and super bright, the **Featherweight™ LightPad®** series is our next generation of tools for the artist, scrapbooker, calligrapher, tracer, embosser, and quilter.

Our **LightPad® LX** series is great for scrapbooking, embossing, visualizing and viewing, stained glass, stenciling, tattoo transferring, calligraphy, quilting, sewing projects, and more!