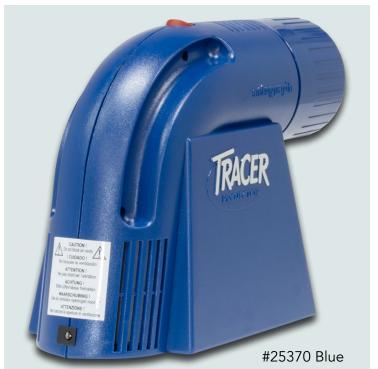

The **LED Tracer**® opaque art projector makes tracing, enlarging, and transferring images easy! The perfect tool for decorators, crafters, artists, painters, and hobbyists. The long lasting LED's provide eight times more lux than the Tracer®, consume less energy, eminate less heat, and features a new blue body.