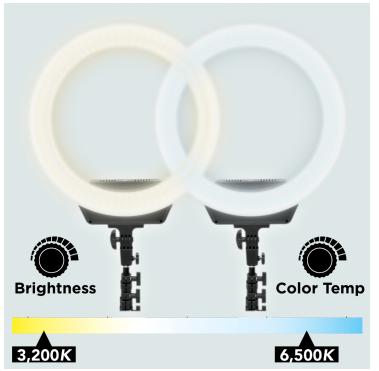

Our new **LED Ring Lights** are ideal for Photography, Art Studios, Video Streaming, Make-Up Tutorials and more. The 16 and 18 inch Ring Lights feature brightness and color temperature controls, and the 18 inch Ring Light also includes slots for battery packs (sold separately).