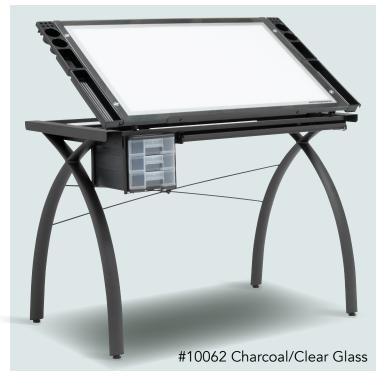

The **Kubx**<sup>TM</sup> **Pro Cart** will keep all of your accessories handy and feature swing-out drawers and storage nooks. The **Kubx**<sup>TM</sup> **Cart** with glass top features a powder-coated steel frame and heavy-duty plastic, a tempered glass top, and six swing-out drawers.