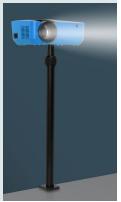

Both the **Projector Stand** and **Mini Tripod** feature 360° swivel ball attachments, a 90° tilt, standard 1/4" bolts, and include adjustable phone clamps. Mount a projector, mobile phone, ring lights, even a professional level DSLR camera.