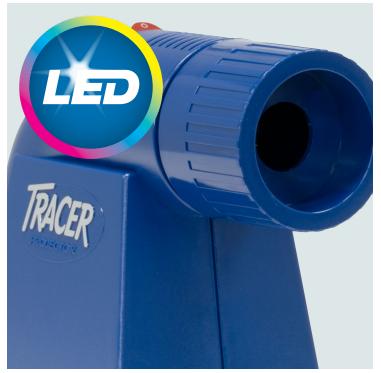

The **LED Tracer**® opaque art projector makes tracing, enlarging, and transferring images easy! The perfect tool for decorators, crafters, artists, painters, and hobbyists. The long lasting LED's provide eight times more lux than the Tracer®, consume less energy, eminate less heat, and features a new blue body.