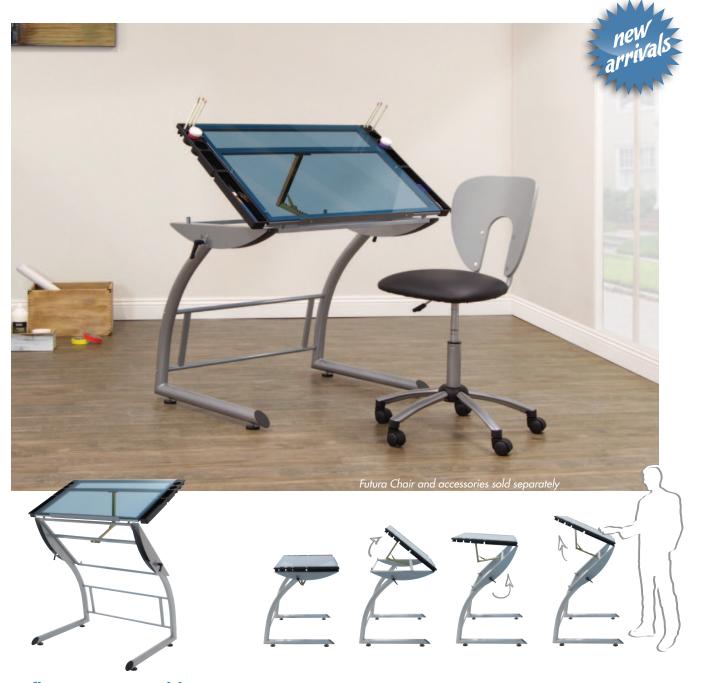

## **Triflex Drawing Table**

#10089 Silver/Blue Glass UPC: 0-17342-10089-3

- Overall Dimensions: 40.75" W x 29" D x 31" H
- Glass Top: 35.25" W x 23.5" D x 6mm
- Can be Used as a Writing, Drafting, or Stand Up Desk
- Adjustable Angle Top with Dual Tilt Design:
  - Sitting Desk: 31" H with a 68° Tilt
  - Standing Desk: 39.5" H with a 22° Tilt
- Powder Coated Steel Frame for Durability
- Rear Crossbars for Rigidity
- Slide Up Pencil Ledge: 23.5" W
- Four Side Trays for Extra Storage
- Four 2" Wide Floor Levelers for Stability
- Compatible with Light Pad Support Bar (#10049) sold separately