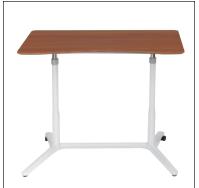

## Sierra Adjustable Height Desk

#51230 Silver/Black UPC: 0-17342-51230-6 #51231 White/Cherry UPC: 0-17342-51231-3

- Overall Dimensions: 37.5" W x 20.5" D x 29" 40.5" H
- Main Work Surface: 37.5" W x 20.5" D
- Tabletop Height Adjusts from 26" to 40" High Perfect for Sitting or as a Stand Up Desk
- Adjustment Lever on Either Side for Easy Height Adjustment
- Two Casters Provide Mobility and Lock for Stability
- Non-Skid Rubber Feet
- Powder Coated Steel Frame for Durability
- Maximum Weight Capacity: 25 lbs/11.34 kg