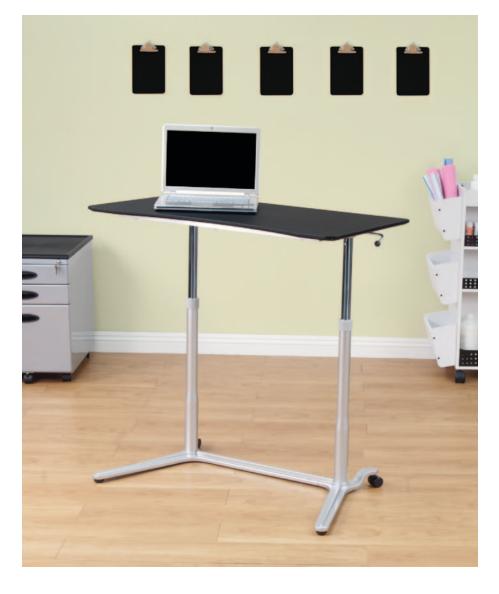

## Sierra Adjustable Height Desk

#51230 Silver/Black UPC: 0-17342-51230-6 #51231 White/Cherry UPC: 0-17342-51231-3

- Overall Dimensions: 37.5" W x 20.5" D x 29" 40.5" H
- Main Work Surface: 37.5" W x 20.5" D
- Tabletop Height Adjusts from 26" to 40" High Perfect for Sitting or as a Stand Up Desk
- Adjustment Lever on Either Side for Easy Height Adjustment
- Two Casters Provide Mobility and Lock for Stability
- Non-Skid Rubber Feet
- Powder Coated Steel Frame for Durability
- Maximum Weight Capacity: 25 lbs/11.34 kg