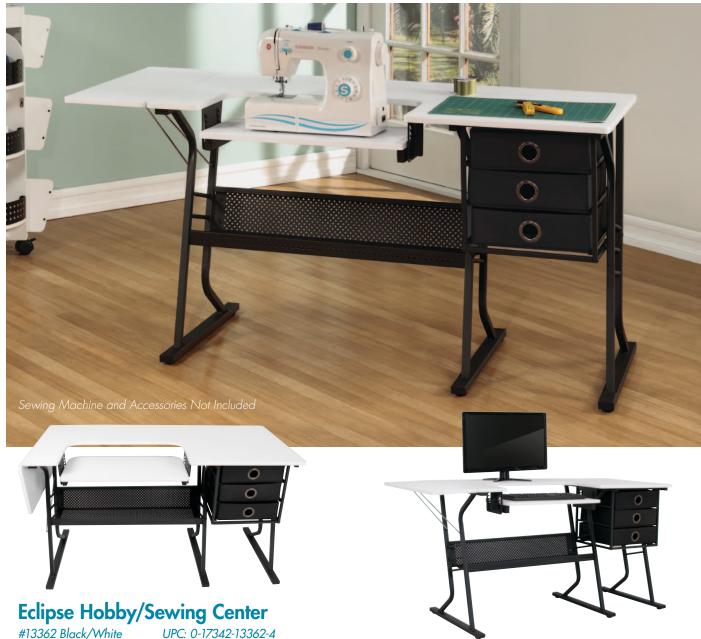

• Overall Dimensions: 40.25" W. v. 22.75" D. v. 20.25" N

Overall Dimensions: 60.25" W x 23.75" D x 29.25" H

- Main Top Dimensions: 50.75" W x 23.75" D
- Folding Side Shelf: 9.5" W x 23.75" D
- Drop Down Platform Dimensions: 23" W x 10.75" D
- Platform Can Adjust Down to Fit Sewing Machine or Keyboard
- $\bullet$  Lower Storage Shelf: 32" W x 9" D
- Heavy Gauge Steel Construction for Durability
- Six Floor Levelers for Uneven Surfaces
- Can Be Used as a Computer Desk
- Top Maximum Weight Capacity: 100 lbs.
- Side Shelf and Adjustable Platform Weight Capacity: 25 lbs. ea.