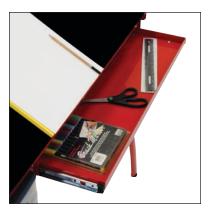

## **Futura Craft Station**

#10076 Red/Black Glass

UPC: 0-17342-10076-3

- Overall Dimensions: 43.25" W x 24" D x 31.5" H
- Main Work Surface: 38" W x 24" D
- Tempered Black Safety Glass Top
- Top Angle Adjustment from Flat to 35 Degrees
- Three Plastic Molded Slide-Out Drawers for Storage which can be Mounted on Left or Right Side of Table
- Four Removable Side Trays for Supplies
  Pencil Storage Drawer: 28" W x 10" D
- Heavy Gauge Steel Construction for Durability
- Slide-Up Pencil Ledge: 24" W
- Four Floor Levelers for Stability