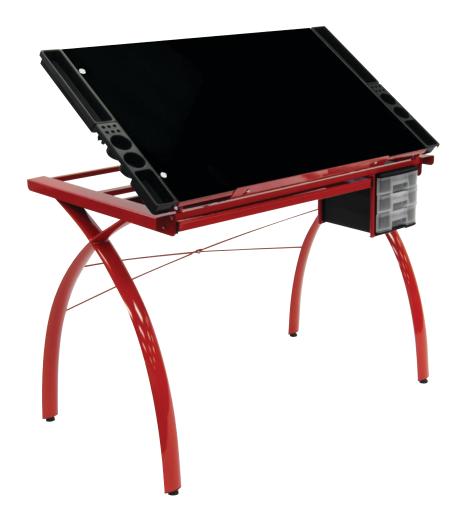

## **Futura Craft Station**

#10076 Red/Black Glass

UPC: 0-17342-10076-3

- Overall Dimensions: 43.25" W x 24" D x 31.5" H
- Main Work Surface: 38" W x 24" D
- Tempered Black Safety Glass Top
- Top Angle Adjustment from Flat to 35 Degrees
- Three Plastic Molded Slide-Out Drawers for Storage which can be Mounted on Left or Right Side of Table
- Four Removable Side Trays for Supplies
  Pencil Storage Drawer: 28" W x 10" D
- Heavy Gauge Steel Construction for Durability
- Slide-Up Pencil Ledge: 24" W
- Four Floor Levelers for Stability