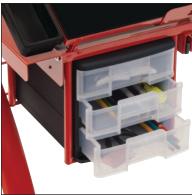

## **Futura Craft Station**

#10076 Red/Black Glass

UPC: 0-17342-10076-3

- Overall Dimensions: 43.25" W x 24" D x 31.5" H
- Main Work Surface: 38" W x 24" D
- Tempered Black Safety Glass Top
- Top Angle Adjustment from Flat to 35 Degrees
- Three Plastic Molded Slide-Out Drawers for Storage which can be Mounted on Left or Right Side of Table
- Four Removable Side Trays for Supplies
  Pencil Storage Drawer: 28" W x 10" D
- Heavy Gauge Steel Construction for Durability
- Slide-Up Pencil Ledge: 24" W
- Four Floor Levelers for Stability