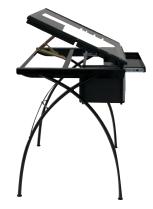

## **Futura Craft Station**

#10072 Black/Clear Glass

UPC: 0-17342-10072-5

- Overall Dimensions: 43.25" W x 24" D x 31.5" H
- Main Work Surface: 38" W x 24" D
- Tempered Safety Glass Top
- Top Angle Adjustment from Flat to 35 Degrees
  Three Plastic Molded Slide-Out Drawers for Storage which can be Mounted on Left or Right Side of Table
- Four Removable Side Trays for Supplies
- Pencil Storage Drawer: 28" W x 10" D
- Heavy Gauge Steel Construction for DurabilitySlide-Up Pencil Ledge: 24" W
- Four Floor Levelers for Stability
- Can be Used as a Light Table