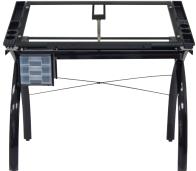

## **Futura Craft Station**

#10072 Black/Clear Glass

UPC: 0-17342-10072-5

- Overall Dimensions: 43.25" W x 24" D x 31.5" H
- Main Work Surface: 38" W x 24" D
- Tempered Safety Glass Top
- Top Angle Adjustment from Flat to 35 Degrees
  Three Plastic Molded Slide-Out Drawers for Storage which can be Mounted on Left or Right Side of Table
- Four Removable Side Trays for Supplies
- Pencil Storage Drawer: 28" W x 10" D
- Heavy Gauge Steel Construction for DurabilitySlide-Up Pencil Ledge: 24" W
- Four Floor Levelers for Stability
- Can be Used as a Light Table