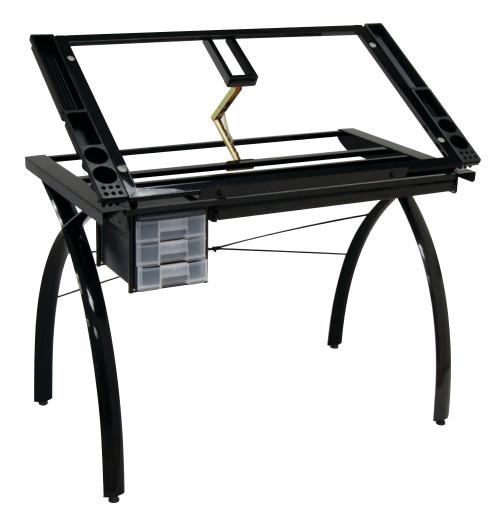

## **Futura Craft Station**

#10072 Black/Clear Glass

UPC: 0-17342-10072-5

- Overall Dimensions: 43.25" W x 24" D x 31.5" H
- Main Work Surface: 38" W x 24" D
- Tempered Safety Glass Top
- Top Angle Adjustment from Flat to 35 Degrees
  Three Plastic Molded Slide-Out Drawers for Storage which can be Mounted on Left or Right Side of Table
- Four Removable Side Trays for Supplies
- Pencil Storage Drawer: 28" W x 10" D
- Heavy Gauge Steel Construction for DurabilitySlide-Up Pencil Ledge: 24" W
- Four Floor Levelers for Stability
- Can be Used as a Light Table