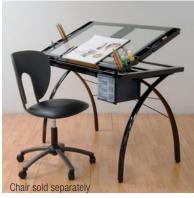

## **Futura Craft Station**

#10072 Black/Clear Glass

UPC: 0-17342-10072-5

- Overall Dimensions: 43.25" W x 24" D x 31.5" H
- Main Work Surface: 38" W x 24" D
- Tempered Safety Glass Top
- Top Angle Adjustment from Flat to 35 Degrees
  Three Plastic Molded Slide-Out Drawers for Storage which can be Mounted on Left or Right Side of Table
- Four Removable Side Trays for Supplies
- Pencil Storage Drawer: 28" W x 10" D
- Heavy Gauge Steel Construction for DurabilitySlide-Up Pencil Ledge: 24" W
- Four Floor Levelers for Stability
- Can be Used as a Light Table