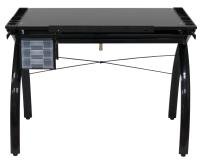

## **Futura Craft Station**

#10070 Black/Black Glass

UPC: 0-17342-10070-1

- Overall Dimensions: 43.25" W x 24" D x 31.5" H
- Main Work Surface: 38" W x 24" D
- Tempered Black Safety Glass Top
- Top Angle Adjustment from Flat to 35 Degrees
- Three Plastic Molded Slide-Out Drawers for Storage which can be Mounted on Left or Right Side of Table
- Four Removable Side Trays for Supplies
  Pencil Storage Drawer: 28" W x 10" D
- Heavy Gauge Steel Construction for Durability
- Slide-Up Pencil Ledge: 24"
- Four Floor Levelers for Stability