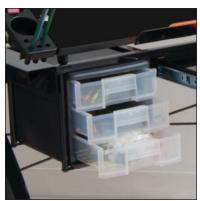

## **Futura Craft Station**

#10070 Black/Black Glass

UPC: 0-17342-10070-1

- Overall Dimensions: 43.25" W x 24" D x 31.5" H
- Main Work Surface: 38" W x 24" D
- Tempered Black Safety Glass Top
- Top Angle Adjustment from Flat to 35 Degrees
- Three Plastic Molded Slide-Out Drawers for Storage which can be Mounted on Left or Right Side of Table
- Four Removable Side Trays for Supplies
  Pencil Storage Drawer: 28" W x 10" D
- Heavy Gauge Steel Construction for Durability
- Slide-Up Pencil Ledge: 24"
- Four Floor Levelers for Stability