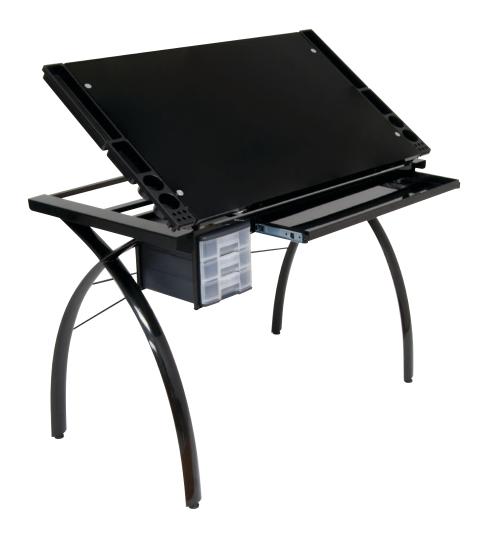

## **Futura Craft Station**

#10070 Black/Black Glass

UPC: 0-17342-10070-1

- Overall Dimensions: 43.25" W x 24" D x 31.5" H
- Main Work Surface: 38" W x 24" D
- Tempered Black Safety Glass Top
- Top Angle Adjustment from Flat to 35 Degrees
- Three Plastic Molded Slide-Out Drawers for Storage which can be Mounted on Left or Right Side of Table
- Four Removable Side Trays for Supplies
  Pencil Storage Drawer: 28" W x 10" D
- Heavy Gauge Steel Construction for Durability
- Slide-Up Pencil Ledge: 24"
- Four Floor Levelers for Stability